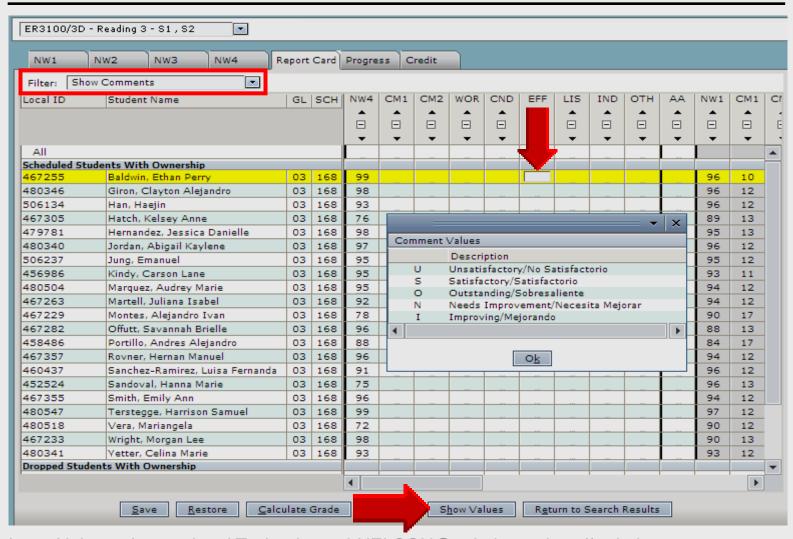

#### **All Effort**

Larry Nelson - Instructional Technology - LNELSON@episd.org - http://webclass.org

### Press Enter to populate All

#### **Individual Effort**

#### **Save Often**

| Filter: Show Comments                                                                                                                                                                                                                                                                                                                                                                                                                                                                                                                                                                                                                                                                                                                                                                                                                                                                                                                                                                                                                                                                                                                                                                                                                                                                                                                                                                  | NW1                                | NW2 NW        | ٧3     | NW4    | Report | Card | Progre | ss C   | redit  |     |     |     |     |     |     |    |          |          |    |
|----------------------------------------------------------------------------------------------------------------------------------------------------------------------------------------------------------------------------------------------------------------------------------------------------------------------------------------------------------------------------------------------------------------------------------------------------------------------------------------------------------------------------------------------------------------------------------------------------------------------------------------------------------------------------------------------------------------------------------------------------------------------------------------------------------------------------------------------------------------------------------------------------------------------------------------------------------------------------------------------------------------------------------------------------------------------------------------------------------------------------------------------------------------------------------------------------------------------------------------------------------------------------------------------------------------------------------------------------------------------------------------|------------------------------------|---------------|--------|--------|--------|------|--------|--------|--------|-----|-----|-----|-----|-----|-----|----|----------|----------|----|
| All  Scheduled Students With Ownership  467255 Baldwin, Ethan Perry  480346 Giron, Clayton Alejandro  03 168 98  98 96 10  487305 Hatch, Kelsey Anne  03 168 98  467305 Hatch, Kelsey Anne  03 168 98  467305 Hatch, Kelsey Anne  03 168 98  480340 Jordan, Abigail Kaylene  03 168 97  480340 Jordan, Abigail Kaylene  03 168 97  456986 Kindy, Carson Lane  03 168 95  456986 Kindy, Carson Lane  03 168 95  467263 Martell, Juliana Isabel  03 168 95  467263 Martell, Juliana Isabel  03 168 95  467229 Montes, Alejandro Ivan  03 168 95  467229 Montes, Alejandro Ivan  03 168 96  467282 Offutt, Savannah Brielle  03 168 96  467357 Rovner, Hernan Manuel  03 168 96  460437 Sanchez-Ramirez, Luisa Fernanda  03 168 96  460437 Sanchez-Ramirez, Luisa Fernanda  03 168 96  460437 Terstegge, Harrison Samuel  03 168 99  480547 Terstegge, Harrison Samuel  03 168 99  480341 Vetter, Celina Marie  03 168 99  480341 Vetter, Celina Marie  03 168 99  10 90 17  10 0 0 0 0 0 0 0 0 0 0 0 0 0 0 0 0 0 0                                                                                                                                                                                                                                                                                                                                                                       | Filter: Show Comments Vo           |               |        |        |        |      |        | unsave | d chan | ges |     |     |     |     |     |    |          |          |    |
| All  Scheduled Students With Ownership  467255 Baldwin, Ethan Perry 03 168 99 9 9 9 9 9 9 9 9 9 9 9 9 9 9 9 9 9                                                                                                                                                                                                                                                                                                                                                                                                                                                                                                                                                                                                                                                                                                                                                                                                                                                                                                                                                                                                                                                                                                                                                                                                                                                                        | Local ID   Student Name   GL   SCH |               |        |        |        |      | NW4    | CM1    | CM2    | WOR | CND | EFF | LIS | IND | ОТН | AA | NW1      | CM1      | 0  |
| All Scheduled Students With Ownership 467 255 Baldwin, Ethan Perry 03 168 99 9 9 9 9 9 9 9 9 9 9 9 9 9 9 9 9 9                                                                                                                                                                                                                                                                                                                                                                                                                                                                                                                                                                                                                                                                                                                                                                                                                                                                                                                                                                                                                                                                                                                                                                                                                                                                         |                                    |               |        |        |        |      |        |        |        |     |     |     |     |     |     |    |          |          |    |
| All Scheduled Students With Ownership 467255 Baldwin, Ethan Perry 480346 Giron, Clayton Alejandro 03 168 98 506134 Han, Haejin 03 168 93 506134 Harn, Haejin 03 168 93 506134 Hernandez, Jessica Danielle 03 168 98 60 97 79 79 79 70 70 70 70 70 70 70 70 70 70 70 70 70                                                                                                                                                                                                                                                                                                                                                                                                                                                                                                                                                                                                                                                                                                                                                                                                                                                                                                                                                                                                                                                                                                              |                                    |               |        |        |        |      |        |        |        |     |     |     |     |     |     |    |          |          |    |
| Scheduled Students With Ownership           467255         Baldwin, Ethan Perry         03         168         99         98         96         10           480346         Giron, Clayton Alejandro         03         168         98         97         96         12           506134         Han, Haejin         03         168         93         96         96         96         12           467305         Hatch, Kelsey Anne         03         168         93         97         96         96         12           479781         Hernandez, Jessica Danielle         03         168         98         97         97         95         13           480340         Jordan, Abigail Kaylene         03         168         97         97         95         12           456986         Kindy, Carson Lane         03         168         95         96         92         95         94         93         11           4672263         Martell, Juliana Isabel         03         168         95         95         95         94         12           467229         Montes, Alejandro Ivan         03         168         78         90         88         13 <td></td> <td></td> <td></td> <td></td> <td></td> <td></td> <td></td> <td>~</td> <td>~</td> <td>~</td> <td>~</td> <td>~</td> <td>~</td> <td>~</td> <td>~</td> <td></td> <td>~</td> <td>~</td> <td></td> |                                    |               |        |        |        |      |        | ~      | ~      | ~   | ~   | ~   | ~   | ~   | ~   |    | ~        | ~        |    |
| 467255       Baldwin, Ethan Perry       03       168       99       99       98       96       10         480346       Giron, Clayton Alejandro       03       168       98       98       97       96       12         506134       Han, Haejin       03       168       93       98       96       96       12         467305       Hatch, Kelsey Anne       03       168       76       98       96       97       96       12         479781       Hernandez, Jessica Danielle       03       168       98       97       97       95       13         480340       Jordan, Abigail Kaylene       03       168       97       97       96       12         506237       Jung, Emanuel       03       168       95       95       96       95       12         456986       Kindy, Carson Lane       03       168       95       95       94       12         467229       Marquez, Audrey Marie       03       168       95       95       94       12         467229       Montes, Alejandro Ivan       03       168       78       96       90       88       13         45282                                                                                                                                                                                                                                                                                                   |                                    |               |        |        |        |      | L      |        |        |     |     |     |     |     |     |    |          |          | 16 |
| 480346       Giron, Clayton Alejandro       03       168       98       98       97       96       12         506134       Han, Haejin       03       168       93       93       96       96       12         467305       Hatch, Kelsey Anne       03       168       76       86       89       13         479781       Hernandez, Jessica Danielle       03       168       98       97       97       95       13         480340       Jordan, Abigail Kaylene       03       168       97       97       95       12         506237       Jung, Emanuel       03       168       95       95       96       95       12         456986       Kindy, Carson Lane       03       168       95       95       94       93       11         480504       Marquez, Audrey Marie       03       168       95       95       95       94       12         467223       Martell, Juliana Isabel       03       168       95       95       95       94       12         467229       Montes, Alejandro Ivan       03       168       78       96       90       88       13         458486                                                                                                                                                                                                                                                                                               |                                    |               |        |        | 100    | 4.50 |        |        |        |     |     |     |     |     |     |    |          |          | H  |
| 506134       Han, Haejin       03       168       93       96       96       12         467305       Hatch, Kelsey Anne       03       168       76       96       98       97       97       95       13         480340       Jordan, Abigail Kaylene       03       168       97       97       96       12         506237       Jung, Emanuel       03       168       95       96       95       12         456986       Kindy, Carson Lane       03       168       95       96       95       12         480504       Marquez, Audrey Marie       03       168       95       95       94       12         467263       Martell, Juliana Isabel       03       168       92       95       95       95       94       12         467229       Montes, Alejandro Ivan       03       168       78       95       96       95       94       12         467386       Portillo, Andres Alejandro       03       168       88       96       90       88       13         467337       Royner, Hernan Manuel       03       168       96       96       96       94       12         <                                                                                                                                                                                                                                                                                               |                                    |               |        |        |        |      |        |        |        |     |     |     |     |     |     |    |          |          | H  |
| 467305       Hatch, Kelsey Anne       03       168       76       86       89       13         479781       Hernandez, Jessica Danielle       03       168       98       97       97       95       13         480340       Jordan, Abigail Kaylene       03       168       97       97       96       12         506237       Jung, Emanuel       03       168       95       96       95       12         456986       Kindy, Carson Lane       03       168       95       94       93       11         480504       Marquez, Audrey Marie       03       168       95       95       94       92         467263       Martell, Juliana Isabel       03       168       95       95       94       12         467229       Montes, Alejandro Ivan       03       168       92       95       94       12         467282       Offutt, Savannah Brielle       03       168       96       90       88       13         458486       Portillo, Andres Alejandro       03       168       88       96       96       94       12         460437       Rovner, Hernan Manuel       03       168       91                                                                                                                                                                                                                                                                              |                                    | -             |        | naro   |        |      |        |        |        |     |     |     |     |     |     |    |          |          | #  |
| 479781       Hernandez, Jessica Danielle       03       168       98       97       95       13         480340       Jordan, Abigail Kaylene       03       168       97       97       96       12         506237       Jung, Emanuel       03       168       95       96       95       12         456986       Kindy, Carson Lane       03       168       95       94       93       11         480504       Marquez, Audrey Marie       03       168       95       95       94       93       11         467263       Martell, Juliana Isabel       03       168       92       95       94       12         467229       Montes, Alejandro Ivan       03       168       92       95       94       12         467229       Montes, Alejandro Ivan       03       168       96       90       88       13         452820       Offutt, Savannah Brielle       03       168       96       90       88       13         458486       Portillo, Andres Alejandro       03       168       88       96       90       88       13         460437       Rovner, Hernan Manuel       03       168       91 </td <td></td> <td>H</td>                                                                      |                                    |               |        |        |        |      |        |        |        |     |     |     |     |     |     |    |          |          | H  |
| 480340       Jordan, Abigail Kaylene       03       168       97       96       12         506237       Jung, Emanuel       03       168       95       96       95       12         456986       Kindy, Carson Lane       03       168       95       94       93       11         480504       Marquez, Audrey Marie       03       168       95       95       94       12         467263       Martell, Juliana Isabel       03       168       92       95       94       12         467229       Montes, Alejandro Ivan       03       168       78       86       90       17         467282       Offutt, Savannah Brielle       03       168       96       90       88       13         458486       Portillo, Andres Alejandro       03       168       88       88       85       84       17         467357       Rovner, Hernan Manuel       03       168       96       96       94       12         460437       Sanchez-Ramirez, Luisa Fernanda       03       168       91       96       12         452524       Sandoval, Hanna Marie       03       168       75       90       96       1                                                                                                                                                                                                                                                                        |                                    |               |        | N1-II- |        |      |        |        |        |     |     |     |     |     |     |    |          |          | H  |
| 506237       Jung, Emanuel       03       168       95       95       12         456986       Kindy, Carson Lane       03       168       95       95       94       93       11         480504       Marquez, Audrey Marie       03       168       95       95       95       94       12         467263       Martell, Juliana Isabel       03       168       92       95       94       12         467229       Montes, Alejandro Ivan       03       168       78       96       90       86       90       17         467282       Offutt, Savannah Brielle       03       168       96       90       88       13         458486       Portillo, Andres Alejandro       03       168       88       96       90       88       13         467357       Rovner, Hernan Manuel       03       168       96       96       94       12         460437       Sandoval, Hanna Marie       03       168       91       96       94       12         467355       Smith, Emily Ann       03       168       96       96       94       12         480518       Vera, Mariangela       03       168 <td></td> <td>н</td>                                                                                     |                                    |               |        |        |        |      |        |        |        |     |     |     |     |     |     |    |          |          | н  |
| 456986       Kindy, Carson Lane       03       168       95       94       93       11         480504       Marquez, Audrey Marie       03       168       95       95       94       12         467263       Martell, Juliana Isabel       03       168       92       95       94       12         467229       Montes, Alejandro Ivan       03       168       78       86       90       17         467282       Offutt, Savannah Brielle       03       168       96       90       88       13         458486       Portillo, Andres Alejandro       03       168       88       85       84       17         467357       Rovner, Hernan Manuel       03       168       96       96       94       12         460437       Sanchez-Ramirez, Luisa Fernanda       03       168       91       96       94       12         452524       Sandoval, Hanna Marie       03       168       75       90       96       13         467355       Smith, Emily Ann       03       168       96       96       97       97       97       97       97       97       97       97       97       97       97                                                                                                                                                                                                                                                                              |                                    |               |        | ene    |        |      |        |        |        |     |     |     |     |     |     |    |          |          | Н  |
| 480504       Marquez, Audrey Marie       03       168       95       95       94       12         467263       Martell, Juliana Isabel       03       168       92       95       94       12         467229       Montes, Alejandro Ivan       03       168       78       86       90       17         467282       Offutt, Savannah Brielle       03       168       96       90       88       13         458486       Portillo, Andres Alejandro       03       168       88       85       84       17         467357       Rovner, Hernan Manuel       03       168       96       96       94       12         460437       Sanchez-Ramirez, Luisa Fernanda       03       168       91       96       94       12         452524       Sandoval, Hanna Marie       03       168       75       90       96       13         467355       Smith, Emily Ann       03       168       96       96       94       12         480547       Terstegge, Harrison Samuel       03       168       99       97       97       97       12         480518       Vera, Mariangela       03       168       98       <                                                                                                                                                                                                                                                                    |                                    |               |        |        |        |      |        |        |        |     |     |     |     |     |     |    |          |          | H  |
| 467263       Martell, Juliana Isabel       03       168       92       95       94       12         467229       Montes, Alejandro Ivan       03       168       78       86       90       17         467282       Offutt, Savannah Brielle       03       168       96       90       88       13         458486       Portillo, Andres Alejandro       03       168       88       85       84       17         467357       Rovner, Hernan Manuel       03       168       96       96       94       12         460437       Sanchez-Ramirez, Luisa Fernanda       03       168       91       96       94       12         452524       Sandoval, Hanna Marie       03       168       75       90       96       13         467355       Smith, Emily Ann       03       168       96       96       94       12         480547       Terstegge, Harrison Samuel       03       168       99       97       97       97       12         480518       Vera, Mariangela       03       168       98       93       90       13         480341       Vetter, Celina Marie       03       168       93 <t< td=""><td></td><td></td><td></td><td></td><td></td><td>_</td><td></td><td></td><td></td><td></td><td></td><td></td><td></td><td></td><td></td><td></td><td></td><td></td><td>H</td></t<>                                                                                |                                    |               |        |        |        | _    |        |        |        |     |     |     |     |     |     |    |          |          | H  |
| 467229       Montes, Alejandro Ivan       03 168       78       86       90 17         467282       Offutt, Savannah Brielle       03 168       96       90 88 13         458486       Portillo, Andres Alejandro       03 168 88       85 84 17         467357       Rovner, Hernan Manuel       03 168 96       96 94 12         460437       Sanchez-Ramirez, Luisa Fernanda       03 168 91       96 94 12         452524       Sandoval, Hanna Marie       03 168 75       90 96 13         467355       Smith, Emily Ann       03 168 96       96 94 12         480547       Terstegge, Harrison Samuel       03 168 99       97 97 12         480518       Vera, Mariangela       03 168 72       86 90 12         467233       Wright, Morgan Lee       03 168 98       93 90 13         480341       Vetter, Celina Marie       03 168 93       95 93 12                                                                                                                                                                                                                                                                                                                                                                                                                                                                                                                      |                                    |               |        |        |        |      |        |        |        |     |     |     |     |     |     |    |          |          | H  |
| 467282       Offutt, Savannah Brielle       03       168       96       90       88       13         458486       Portillo, Andres Alejandro       03       168       88       85       84       17         467357       Rovner, Hernan Manuel       03       168       96       96       94       12         460437       Sanchez-Ramirez, Luisa Fernanda       03       168       91       96       94       12         452524       Sandoval, Hanna Marie       03       168       75       90       96       13         467355       Smith, Emily Ann       03       168       96       96       94       12         480547       Terstegge, Harrison Samuel       03       168       99       97       97       97       12         480518       Vera, Mariangela       03       168       72       86       90       12         467233       Wright, Morgan Lee       03       168       98       93       90       13         480341       Vetter, Celina Marie       03       168       93       95       93       12                                                                                                                                                                                                                                                                                                                                                          |                                    |               |        |        |        |      |        |        |        |     |     |     |     |     |     |    |          |          | #  |
| 458486 Portillo, Andres Alejandro 03 168 88 85 84 17 467357 Rovner, Hernan Manuel 03 168 96 96 96 96 97 460437 Sanchez-Ramirez, Luisa Fernanda 03 168 91 96 12 452524 Sandoval, Hanna Marie 03 168 75 90 96 13 467355 Smith, Emily Ann 03 168 96 96 96 97 97 12 480547 Terstegge, Harrison Samuel 03 168 99 97 97 12 480518 Vera, Mariangela 03 168 72 86 90 12 467233 Wright, Morgan Lee 03 168 98 98 99 95 93 12                                                                                                                                                                                                                                                                                                                                                                                                                                                                                                                                                                                                                                                                                                                                                                                                                                                                                                                                                                     |                                    |               | •      |        |        |      |        |        |        |     |     |     |     |     |     |    |          |          | H  |
| 467357       Rovner, Hernan Manuel       03       168       96       96       94       12         460437       Sanchez-Ramirez, Luisa Fernanda       03       168       91       96       12         452524       Sandoval, Hanna Marie       03       168       75       90       96       13         467355       Smith, Emily Ann       03       168       96       96       94       12         480547       Terstegge, Harrison Samuel       03       168       99       97       97       97         480518       Vera, Mariangela       03       168       72       86       90       12         467233       Wright, Morgan Lee       03       168       98       93       90       13         480341       Vetter, Celina Marie       03       168       93       95       93       12                                                                                                                                                                                                                                                                                                                                                                                                                                                                                                                                                                                        | ====                               |               |        |        |        |      |        |        |        |     |     |     |     |     |     |    |          |          | Н  |
| 460437       Sanchez-Ramirez, Luisa Fernanda       03       168       91       96       12         452524       Sandoval, Hanna Marie       03       168       75       90       96       13         467355       Smith, Emily Ann       03       168       96       96       94       12         480547       Terstegge, Harrison Samuel       03       168       99       97       97       97         480518       Vera, Mariangela       03       168       72       86       90       12         467233       Wright, Morgan Lee       03       168       98       93       90       13         480341       Vetter, Celina Marie       03       168       93       95       93       12                                                                                                                                                                                                                                                                                                                                                                                                                                                                                                                                                                                                                                                                                          |                                    |               |        |        |        |      |        |        |        |     |     |     |     |     |     |    | <u> </u> |          | H  |
| 452524     Sandoval, Hanna Marie     03 168 75     90 96 13       467355     Smith, Emily Ann     03 168 96     96 94 12       480547     Terstegge, Harrison Samuel     03 168 99     97 97 12       480518     Vera, Mariangela     03 168 72     86 90 12       467233     Wright, Morgan Lee     03 168 98     93 90 13       480341     Vetter, Celina Marie     03 168 93     95 93 12                                                                                                                                                                                                                                                                                                                                                                                                                                                                                                                                                                                                                                                                                                                                                                                                                                                                                                                                                                                           |                                    |               |        |        |        |      |        |        |        |     |     |     |     |     |     | 96 |          |          | Н  |
| 467355     Smith, Emily Ann     03 168 96     96 94 12       480547     Terstegge, Harrison Samuel     03 168 99     97 97 12       480518     Vera, Mariangela     03 168 72     86 90 12       467233     Wright, Morgan Lee     03 168 98     93 90 13       480341     Vetter, Celina Marie     03 168 93     95 93 12                                                                                                                                                                                                                                                                                                                                                                                                                                                                                                                                                                                                                                                                                                                                                                                                                                                                                                                                                                                                                                                             |                                    |               |        |        |        |      |        |        |        |     |     |     |     |     |     |    |          |          | #  |
| 480547     Terstegge, Harrison Samuel     03 168 99     97 97 12       480518     Vera, Mariangela     03 168 72     86 90 12       467233     Wright, Morgan Lee     03 168 98     93 90 13       480341     Vetter, Celina Marie     03 168 93     95 93 12                                                                                                                                                                                                                                                                                                                                                                                                                                                                                                                                                                                                                                                                                                                                                                                                                                                                                                                                                                                                                                                                                                                          |                                    |               |        | rie    |        |      |        |        |        |     |     |     |     |     |     |    |          |          | H  |
| 480518 Vera, Mariangela 03 168 72 86 90 12<br>467233 Wright, Morgan Lee 03 168 98 93 90 13<br>480341 Vetter, Celina Marie 03 168 93 95 93 12                                                                                                                                                                                                                                                                                                                                                                                                                                                                                                                                                                                                                                                                                                                                                                                                                                                                                                                                                                                                                                                                                                                                                                                                                                           |                                    |               | ,      | I      |        |      |        |        |        |     |     |     |     |     |     |    |          |          | #  |
| 467233     Wright, Morgan Lee     03 168 98     93 90 13       480341     Vetter, Celina Marie     03 168 93     95 93 12                                                                                                                                                                                                                                                                                                                                                                                                                                                                                                                                                                                                                                                                                                                                                                                                                                                                                                                                                                                                                                                                                                                                                                                                                                                              |                                    |               |        | Samuel |        |      |        |        |        |     |     |     |     |     |     |    |          |          | +  |
| 480341 Vetter, Celina Marie 03 168 93 95 93 12                                                                                                                                                                                                                                                                                                                                                                                                                                                                                                                                                                                                                                                                                                                                                                                                                                                                                                                                                                                                                                                                                                                                                                                                                                                                                                                                         |                                    |               |        |        |        |      |        |        |        |     |     |     |     |     |     |    |          |          | H  |
|                                                                                                                                                                                                                                                                                                                                                                                                                                                                                                                                                                                                                                                                                                                                                                                                                                                                                                                                                                                                                                                                                                                                                                                                                                                                                                                                                                                        |                                    |               |        |        |        |      |        |        |        |     |     |     |     |     |     |    |          |          | H  |
|                                                                                                                                                                                                                                                                                                                                                                                                                                                                                                                                                                                                                                                                                                                                                                                                                                                                                                                                                                                                                                                                                                                                                                                                                                                                                                                                                                                        |                                    |               |        |        | 03     | 168  | 93     |        |        |     |     |     |     |     |     | 95 | 93       | 12       | H  |
| Dropped Students With Ownership                                                                                                                                                                                                                                                                                                                                                                                                                                                                                                                                                                                                                                                                                                                                                                                                                                                                                                                                                                                                                                                                                                                                                                                                                                                                                                                                                        | Dropped Stude                      | ents with Own | ersnip |        |        |      |        |        |        |     |     |     |     |     |     |    |          | <b>•</b> | #  |