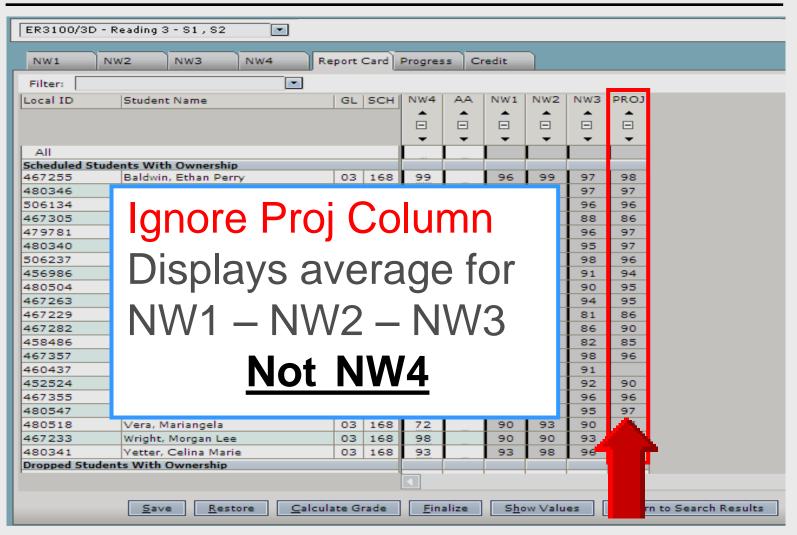

| 100 | Ö   | 85  | 100 |
| 17                                                                                             | 467355 | Smith, Emily A              | 03  | 168 | D | S | G | P  | 96 | 90      | 100 | 100 | 92  | 100 |
| 18                                                                                             | 480547 | Terstegge, Ha               | 03  | 168 | D | S | G | P  | 99 | 95      | 100 | 100 | 100 | 100 |
| Save Restore Post to Report Card Return to Search Results Assignments Notes Reports Attendance |        |                             |     |     |   |   |   |    |    | endance |     |     |     |     |

### Click Post to Report Card

### Click OK on Alert message



### **Click Report Card Tab**



### **Report Card Tab**



### **Ignore Proj Column**



# TEAMS Gradebook

- Student grade for NW1 NW4
  - 1. Click first cell under AA on row All
  - 2. Click Calculate Grade at bottom
  - 3. Click **OK** at prompt
  - 4. AA grade populated for each student
  - TEAMS will not calculate AA with missing NW grades







### **Missing Grades**



### Calculate AA before Finalizing



# TEAMS Gradebook

## Show Comments

### **Show Comments**



### **Show Comments**



### **Show Comments**



### **All Comments**



### Press Enter to Populate All



#### **Individual Comments**



#### **Comment Values**

| 10 Always Prepared           | 21 Did Not Turn in Work        |
|------------------------------|--------------------------------|
| 11 Cooperative               | 22 Disrespectful in Class      |
| 12 Excellent Student         | 23 Disrupt