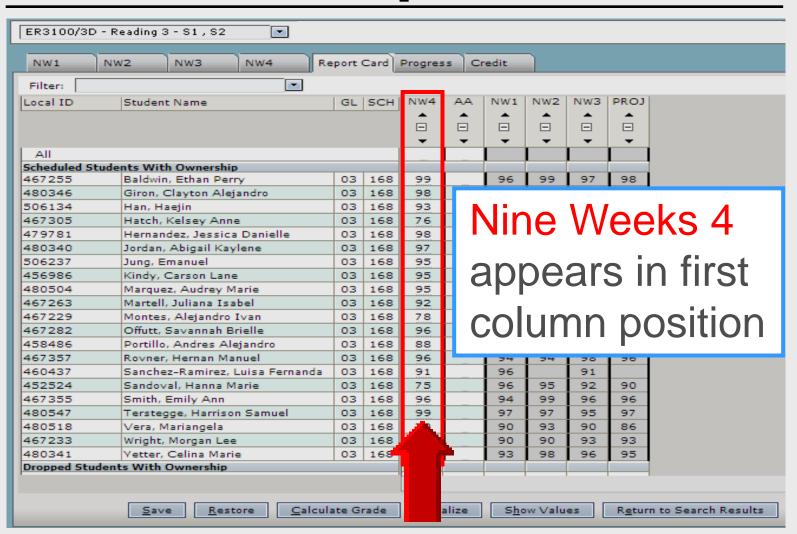

| D | S | G | P  | 75 | 90      | 100 | Ö   | 85  | 100 |
| 17                                                                                             | 467355 | Smith, Emily A              | 03  | 168 | D | S | G | P  | 96 | 90      | 100 | 100 | 92  | 100 |
| 18                                                                                             | 480547 | Terstegge, Ha               | 03  | 168 | D | S | G | P  | 99 | 95      | 100 | 100 | 100 | 100 |
| Save Restore Post to Report Card Return to Search Results Assignments Notes Reports Attendance |        |                             |     |     |   |   |   |    |    | endance |     |     |     |     |

### Click Post to Report Card

### Click OK on Alert message



### **Click Report Card Tab**



### **Report Card Tab**



### **Ignore Proj Column**



# TEAMS Gradebook

- Student grade for NW1 NW4
  - 1. Click first cell under AA on row All
  - 2. Click Calculate Grade at bottom
  - 3. Click **OK** at prompt
  - 4. AA grade populated for each student
  - TEAMS will not calculate AA with missing NW grades







### **Missing Grades**



### Calculate AA before Finalizing



# TEAMS Gradebook

## Show Comments

### **Show Comments**



### **Show Comments**



### **Show Comments**



### **All Comments**



### Press Enter to Populate All



#### **Individual Comments**



#### **Comment Values**

| 10 Always Prepared           | 21 Did Not Turn in Work        |
|------------------------------|--------------------------------|
| 11 Cooperative               | 22 Disrespectful in Class      |
| 12 Excellen