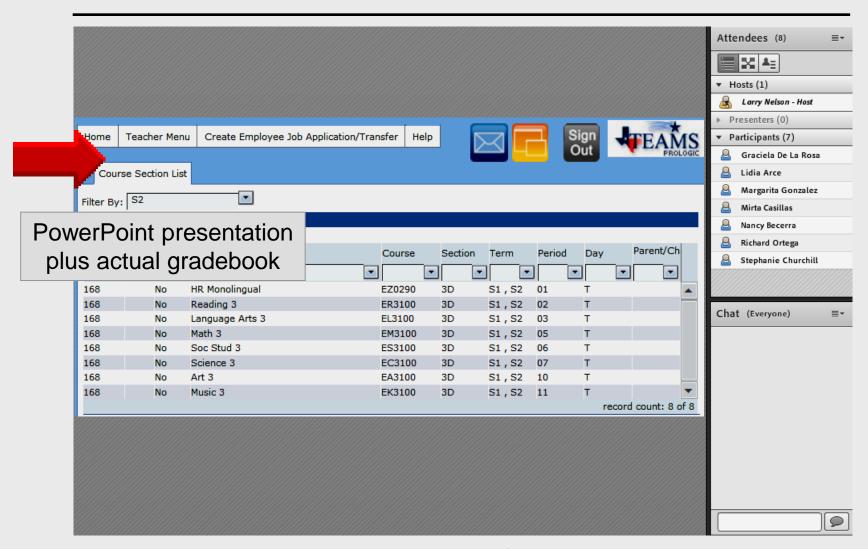

### **Access Gradebook**

Welcome to the TEAMS Employee Home Page.

### **Open Course/Section**

- Double-click on desired section to open
- No longer highlight section and click Select