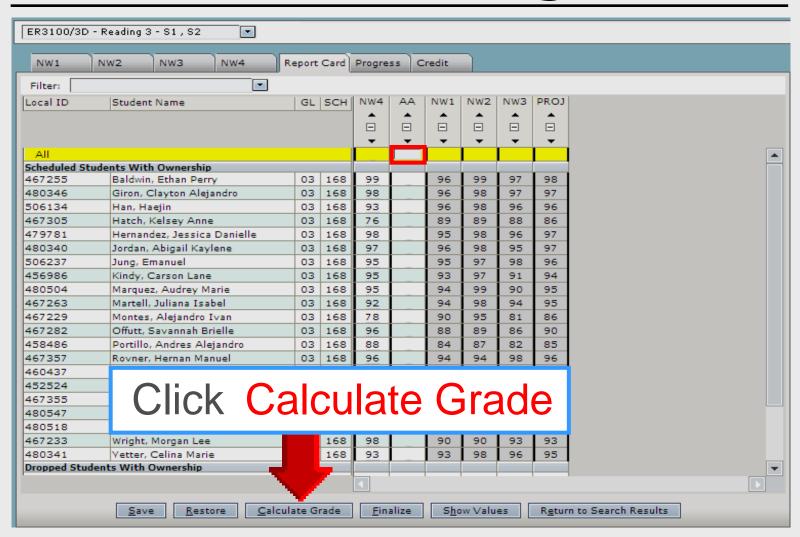

# TEAMS Gradebook

- Student grade for NW1 NW4
  - 1. Click first cell under AA on row All
  - 2. Click Calculate Grade at bottom
  - 3. Click **OK** at prompt
  - 4. AA grade populated for each student
  - TEAMS will not calculate AA with missing NW grades

### Calculate AA before Finalizing