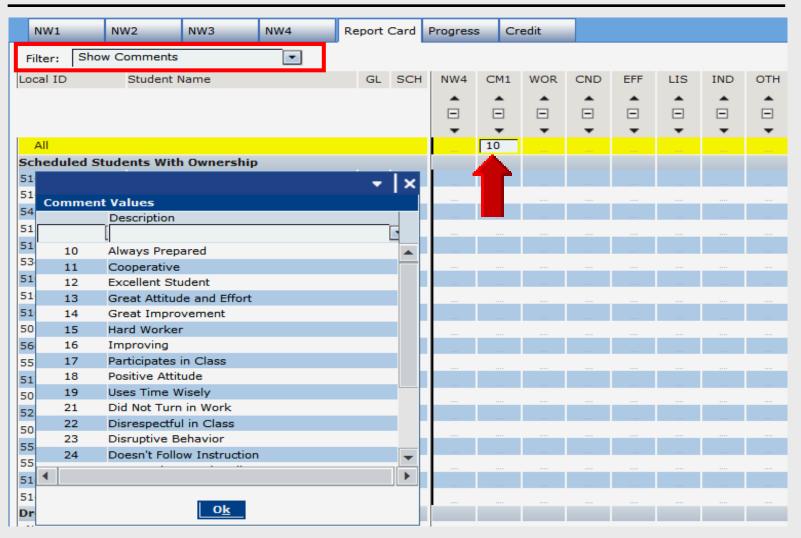

#### **Individual Comments**

#### **Comment Values**

| 10 Always Prepared           | 21 Did Not Turn in Work        |
|------------------------------|--------------------------------|
| 11 Cooperative               | 22 Disrespectful in Class      |
| 12 Excellent Student         | 23 Disruptive Behavior         |
| 13 Great Attitude and Effort | 24 Does not Follow Instruction |
| 14 Great Improvement         | 25 Excess Absences/Tardies     |
| 15 Hard Worker               | 26 Inattentive in Class        |
| 16 Improving                 | 27 Parent Conference           |
| 17 Participates in Class     | 28 Poor Test/Quiz Grades       |
| <b>18</b> Positive Attitude  | 29 Tutoring Recommended        |
| 19 Uses Time Wisely          | 30 Unprepared for Class        |