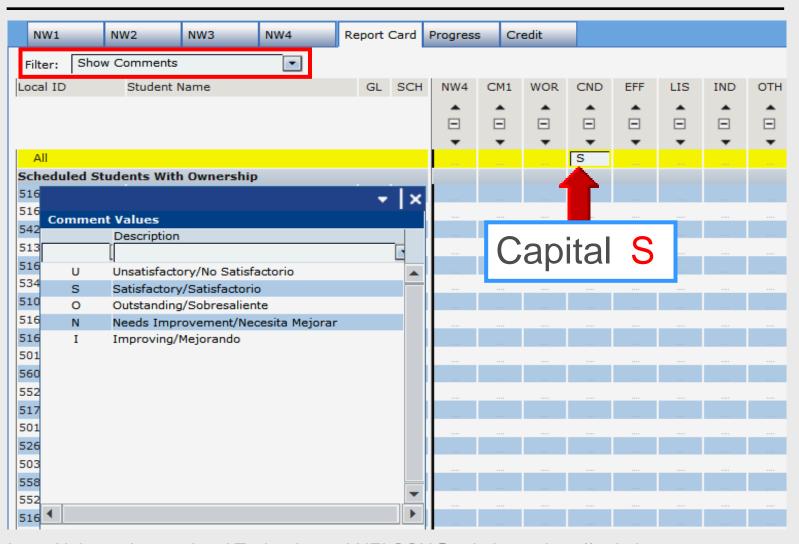

### Conduct and Effort

#### Conduct and Effort

#### **All Conduct**

#### Press Enter to Populate All

#### **Individual Conduct**