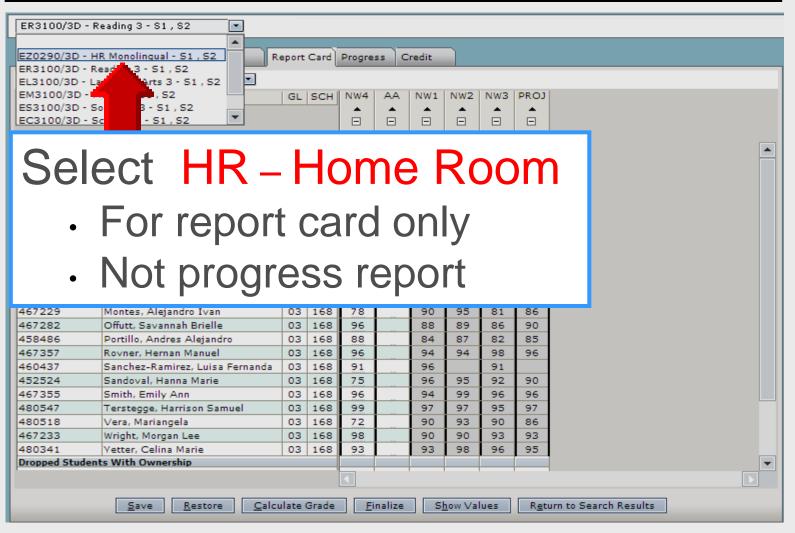

#### **Home Room**

#### Absences by Nine Weeks

Select HR – Home Room Not a course/section