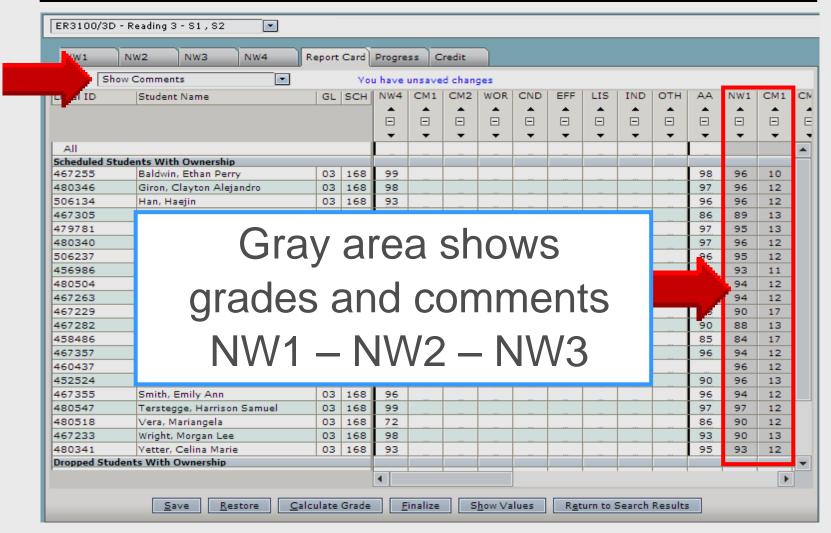

100 | 100 | 100 | 100 |
| Save Restore Post to Report Card Return to Search Results Assignments Notes Reports Attendance |        |                             |     |     |   |   |   |    |    | endance |     |     |     |     |

### Click Post to Report Card

### Click OK on Alert message



### **Click Report Card Tab**



### **Report Card Tab**



### **Ignore Proj Column**



# TEAMS Gradebook

- Student grade for NW1 NW4
  - 1. Click first cell under AA on row All
  - 2. Click Calculate Grade at bottom
  - 3. Click **OK** at prompt
  - 4. AA grade populated for each student
  - TEAMS will not calculate AA with missing NW grades







### **Missing Grades**



### Calculate AA before Finalizing



# TEAMS Gradebook

## Show Comments

### **Show Comments**



### **Show Comments**



### **Show Comments**



### **All Comments**



### Press Enter to Populate All



#### **Individual Comments**



#### **Comment Values**

| 10 Always Prepared           | 21 Did Not Turn in Work        |
|------------------------------|--------------------------------|
| 11 Cooperative               | 22 Disrespectful in Class      |
| 12 Excellent Student         | 23 Disruptive Behavior         |
| 13 Great Attitude and Effort | 24 Does not Follow Instruction |
| 14 Great Improvement         | 25 Excess Absences/Tardies     |
| 15 Hard Worker               | 26 Inattentive in Class        |
| 16 Improving                 | 27 Parent Conference           |
| 17 Participates in Class     | 28 Poor Test/Quiz Grades       |
| <b>18</b> Positive Attitude  | 29 Tutoring Recommended