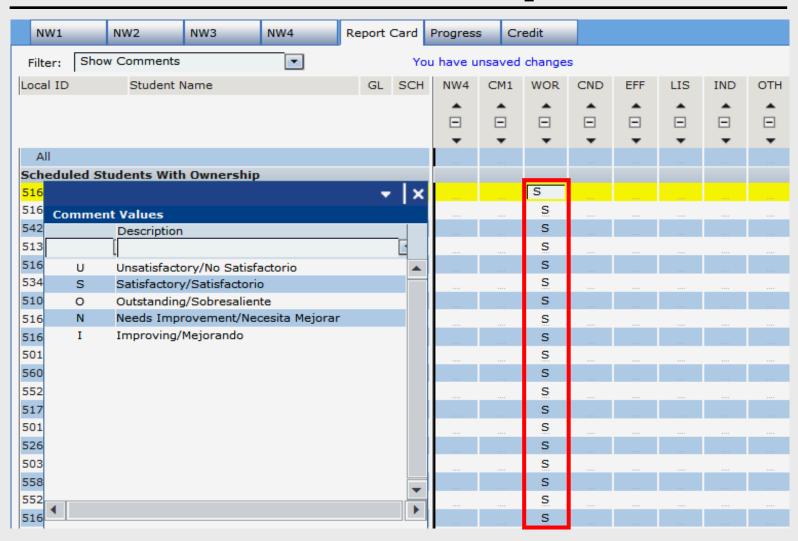

### **Show Comments**

#### **Comment Values**

| 10 Always Prepared           | 21 Did Not Turn in Work        |
|------------------------------|--------------------------------|
| 11 Cooperative               | 22 Disrespectful in Class      |
| 12 Excellent Student         | 23 Disruptive Behavior         |
| 13 Great Attitude and Effort | 24 Does not Follow Instruction |
| 14 Great Improvement         | 25 Excess Absences/Tardies     |
| 15 Hard Worker               | 26 Inattentive in Class        |
| 16 Improving                 | 27 Parent Conference           |
| 17 Participates in Class     | 28 Poor Test/Quiz Grades       |
| <b>18</b> Positive Attitude  | 29 Tutoring Recommended        |
| 19 Uses Time Wisely          | 30 Unprepared for Class        |