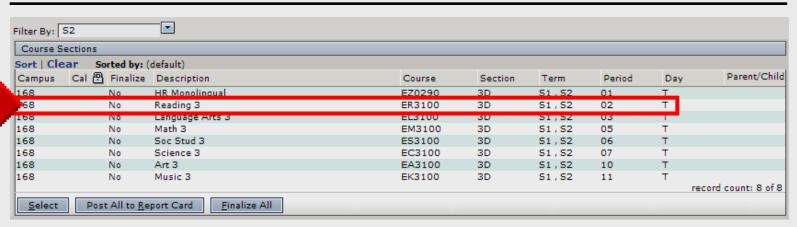

### **Open Course/Section**

- Double-click on desired section to open
- No longer highlight section and click Select