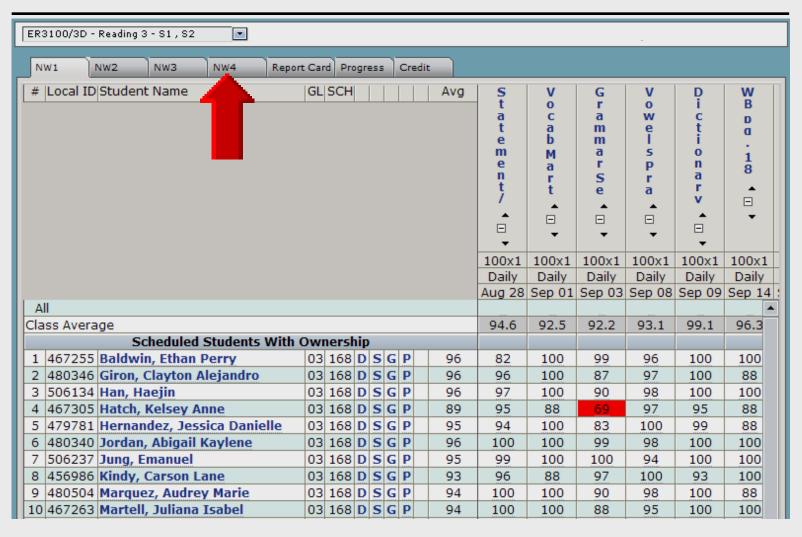

### **Select NW4 Tab**

# TEAMS Gradebook

- Student grade for NW1 NW4
  - 1. Click first cell under AA on row All
  - 2. Click Calculate Grade at bottom
  - 3. Click **OK** at prompt
  - 4. AA grade populated for each student
  - TEAMS will not calculate AA with missing NW grades

### Calculate AA before Finalizing