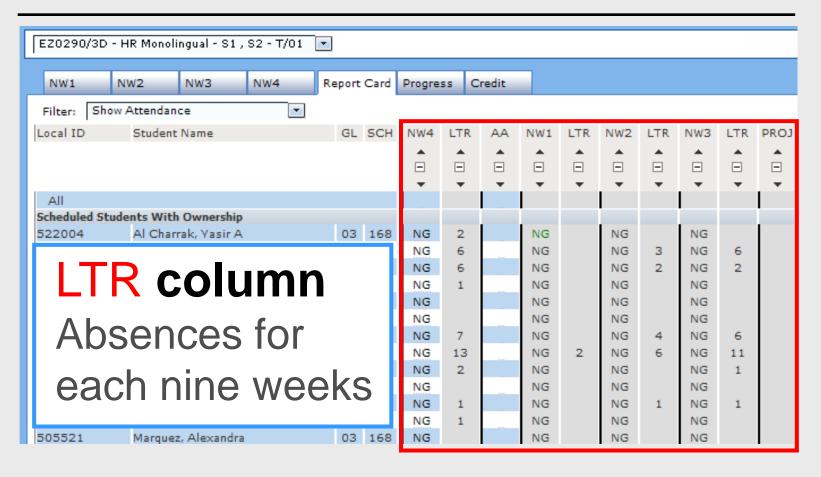

# Absences by Nine Weeks

#### Absences by Nine Weeks

Select HR – Home Room Not a course/section

#### **Show Attendance**

| EZ0290/3D - HR Monolingual - S1 , S2 - T/01 |                         |        |      |        |     |    |     |     |     |     |     |     |      |
|---------------------------------------------|-------------------------|--------|------|--------|-----|----|-----|-----|-----|-----|-----|-----|------|
| NW1                                         | NW2 NW3 NW4             | Progre | ss C | Credit |     |    |     |     |     |     |     |     |      |
| Filter: Show Attendance                     |                         |        |      |        |     |    |     |     |     |     |     |     |      |
| Local ID                                    | Student Name            | GL     | SCH  | NW4    | LTR | AA | NW1 | LTR | NW2 | LTR | NW3 | LTR | PROJ |
|                                             | 4                       |        |      |        |     |    |     |     |     |     |     |     |      |
|                                             |                         |        |      |        |     |    |     |     |     |     |     |     |      |
|                                             |                         |        |      | -      | -   | -  | -   | -   | -   | -   | -   | -   | -    |
| All                                         | Coloot Filton           |        |      |        |     |    |     |     |     |     |     |     |      |
| Scheduled                                   | Select Filter           |        |      |        |     |    |     |     |     |     |     |     |      |
| 522004                                      | 01 444 1                |        |      | NG     | 2   |    | NG  |     | NG  |     | NG  |     |      |
| 505728                                      | Show Attend             | ance   | )    | NG     | 6   |    | NG  |     | NG  | 3   | NG  | 6   |      |
| 517512                                      |                         |        |      | NG     | 6   |    | NG  |     | NG  | 2   | NG  | 2   |      |
| 505528                                      | Blake, Austin           | 03     | 168  | NG     | 1   |    | NG  |     | NG  |     | NG  |     |      |
| 508727                                      | Demoss, Samuel Clay     | 03     | 168  | NG     |     |    | NG  |     | NG  |     | NG  |     |      |
| 541609                                      | Driver, Tanisha Faith   | 03     | 168  | NG     |     |    | NG  |     | NG  |     | NG  |     |      |
| 517406                                      | Farley, Patrick Ryan    | 03     | 168  | NG     | 7   |    | NG  |     | NG  | 4   | NG  | 6   |      |
| 501937                                      | Foster, Claudia         | 03     | 168  | NG     | 13  |    | NG  | 2   | NG  | 6   | NG  | 11  |      |
| 467219                                      | Franco, Karlina Sofia   | 03     | 168  | NG     | 2   |    | NG  |     | NG  |     | NG  | 1   |      |
| 468879                                      | Gomez, Denisse Victoria | 03     | 168  | NG     |     |    | NG  |     | NG  |     | NG  |     |      |
| 485671                                      | Gonzalez, Aiza Brianna  | 03     | 168  | NG     | 1   |    | NG  |     | NG  | 1   | NG  | 1   |      |
| 528042                                      | Kinson, James Joseph    | 03     | 168  | NG     | 1   |    | NG  |     | NG  |     | NG  |     |      |
| 505521                                      | Marquez, Alexandra      | 03     | 168  | NG     |     |    | NG  |     | NG  |     | NG  |     |      |

#### LTR Column