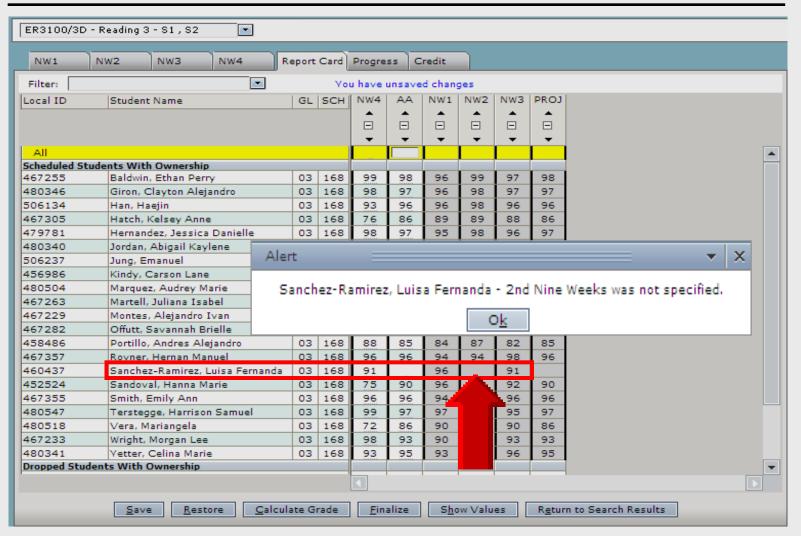

### **Missing Grades**

- TEAMS will not calculate 9-week grade average with NG or blank
- Click "L" (Link) in gradebook for missing transfer grades
- Options for receiving teacher
  - Use grades intact from sending teacher
  - 2. Use only averages from sending teacher
  - 3. Discard all grades from sending teacher

# TEAMS Gradebook

- Student grade for NW1 NW4
  - 1. Click first cell under AA on row All
  - 2. Click Calculate Grade at bottom
  - 3. Click **OK** at prompt
  - 4. AA grade populated for each student
  - TEAMS will not calculate AA with missing NW grades