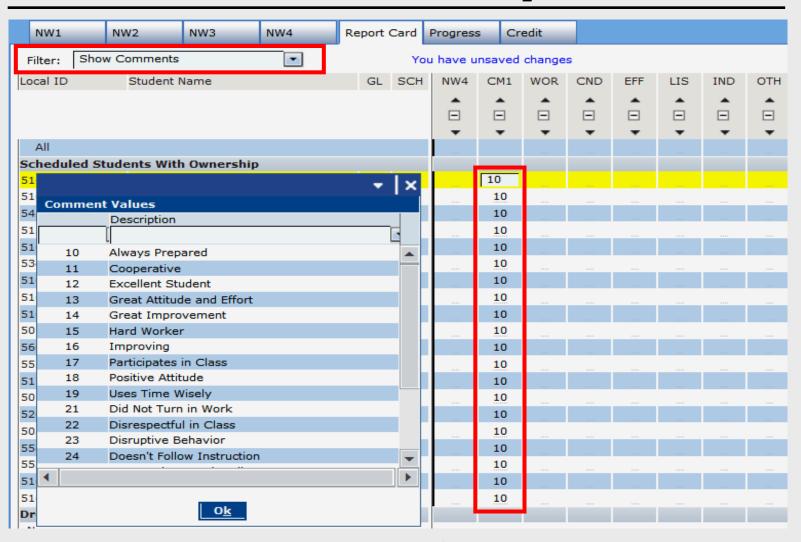

Assignments Notes Reports Attendance |        |                             |     |     |   |   |   |    |    | endance |     |     |     |     |

### Click Post to Report Card

### Click OK on Alert message



### **Click Report Card Tab**



### **Report Card Tab**



### **Ignore Proj Column**



# TEAMS Gradebook

- Student grade for NW1 NW4
  - 1. Click first cell under AA on row All
  - 2. Click Calculate Grade at bottom
  - 3. Click **OK** at prompt
  - 4. AA grade populated for each student
  - TEAMS will not calculate AA with missing NW grades







### **Missing Grades**



### Calculate AA before Finalizing



# TEAMS Gradebook

## Show Comments

### **Show Comments**



### **Show Comments**



### **Show Comments**



### **All Comments**



### Press Enter to Populate All



#### **Individual Comments**



#### **Comment Values**

| 10 Always Prepared           | 21 Did Not Turn in Work        |
|------------------------------|--------------------------------|
| 11 Cooperative               | 22 Disrespectful in Class      |
| 12 Excellent Student         | 23 Disruptive Behavior         |
| 13 Great Attitude and Effort | 24 Does not Follow Instruction |
| 14 Great Improvement         | 25 Excess Absences/Tardies     |
| 15 Hard Worker               | 26 Inattentive in Class        |
| 16 Improving                 | 27 Parent Conference           |
| 17 Participates in Class     | 28 Poor Test/Quiz Grades       |
| <b>18</b> Positive Attitude  | 29 Tutoring Recommended        |
| 19 Uses Time Wisely          | 30 Unprepared for Class        |

# TEAMS Gradeb