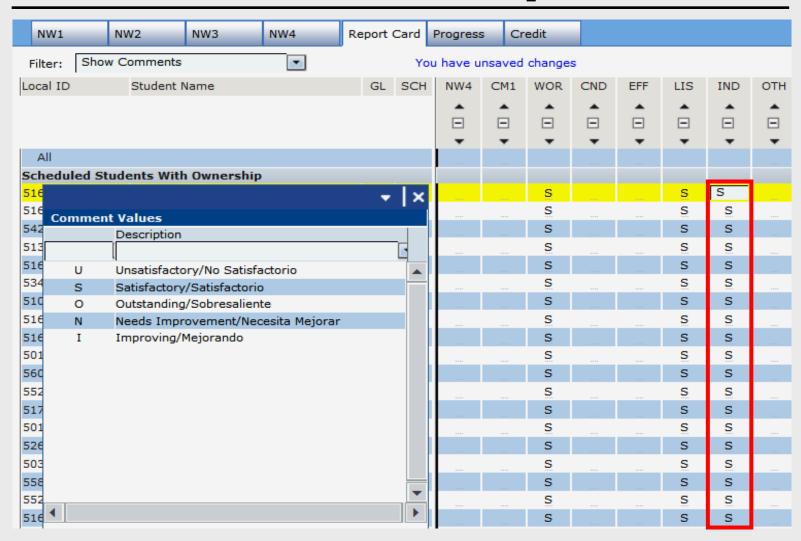

### IND – Works Independently

#### Press Enter to Populate All

#### IND – Works Independently