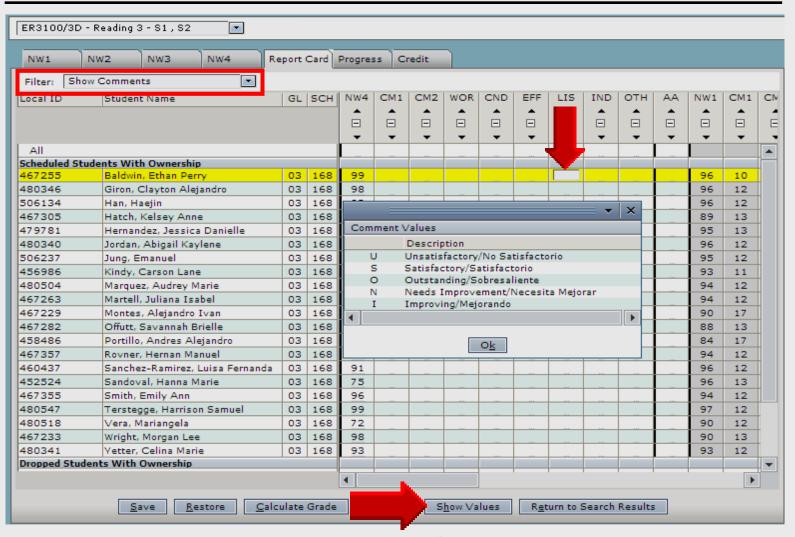

## Show Comments

### **Show Comments**

### **All Comments**

### Press Enter to Populate All

#### **Individual Comments**

#### **Comment Values**

| 10 Always Prepared           | 21 Did Not Turn in Work        |
|------------------------------|--------------------------------|
| 11 Cooperative               | 22 Disrespectful in Class      |
| 12 Excellent Student         | 23 Disruptive Behavior         |
| 13 Great Attitude and Effort | 24 Does not Follow Instruction |
| 14 Great Improvement         | 25 Excess Absences/Tardies     |
| 15 Hard Worker               | 26 Inattentive in Class        |
| 16 Improving                 | 27 Parent Conference           |
| 17 Participates in Class     | 28 Poor Test/Quiz Grades       |
| <b>18</b> Positive Attitude  | 29 Tutoring Recommended        |
| 19 Uses Time Wisely          | 30 Unprepared for Class        |