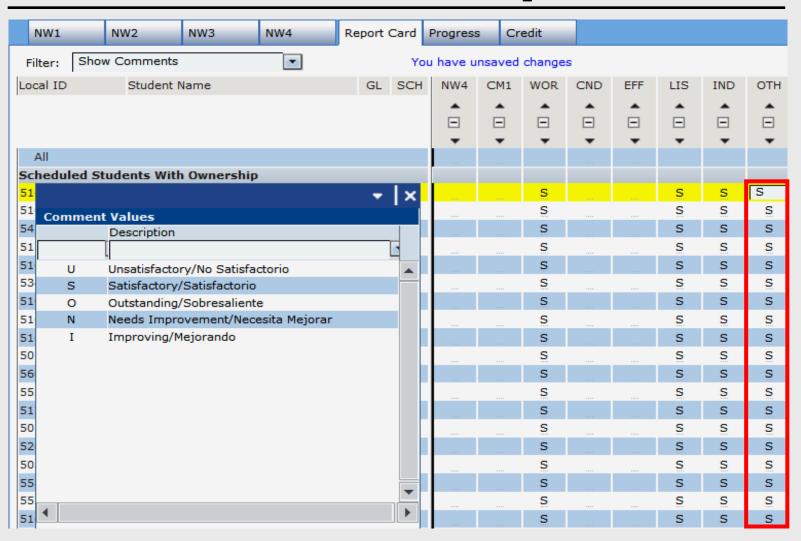

| Dropped Stude                      | ents with Own | ersnip |        |        |      |        |        |        |     |     |     |     |     |     |    |          | <b>•</b> | #  |

# TEAMS Gradebook

### Character Development

### **Character Development**



#### **Home Room**



### **Character Development**



#### **WOR – Completes Work All**



#### Press Enter to Populate All



#### **WOR – Completes Work**



#### LIS – Listens



#### Press Enter to Populate All



#### LIS – Listens



### IND – Works Independently



#### Press Enter to Populate All



#### IND – Works Independently



#### OTH - Works Well with Others



#### Press Enter to Populate All



#### OTH - Works Well with Others



#### **Home Room**

| NW4 | CM1 | WOR | CND | EFF | LIS | IND | ОТН |
|-----|-----|-----|-----|-----|-----|-----|-----|
| _   | _   | _   | _   | _   | •   | •   | •   |
|     |     |     |     |     |     |     |     |
| -   | -   | -   | -   | -   | -   | -   | -   |
|     |     |     |     |     |     |     |     |
|     |     |     |     |     |     |     |     |
|     | 10  | S   | S   | S   | S   | S   | S   |
|     | 10  | S   | S   | S   | S   | S   | S   |
|     | 10  | S   | S   | S   | S   | S   | S   |
|     | 10  | S   | S   | S   | S   | S   | S   |
|     | 10  | S   | S   | S   | S   | S   | S   |
|     | 10  | S   | S   | S   | S   | S   | S   |
|     | 10  | S   | S   | S   | S   | S   | S   |
|     | 10  | S   | S   | S   | S   | S