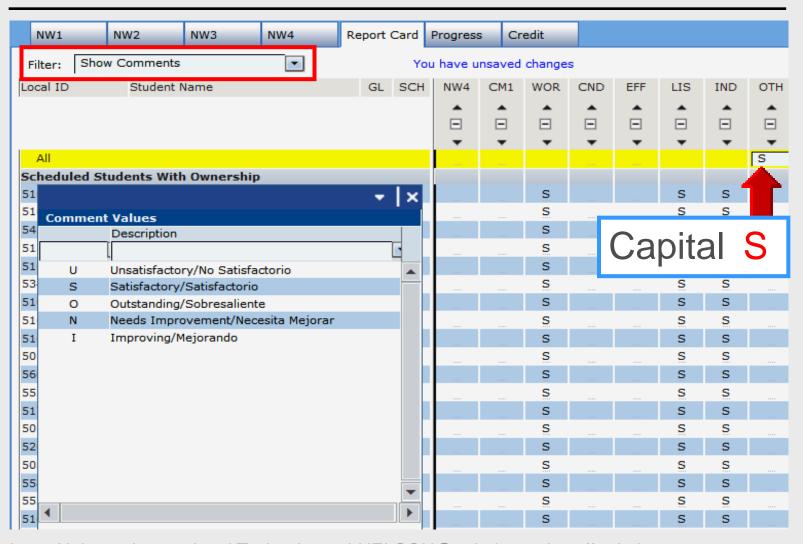

## Show Comments

### **Show Comments**

### **All Comments**

### Press Enter to Populate All

#### **Comment Values**

| 10 Always Prepared           | 21 Did Not Turn in Work        |
|------------------------------|--------------------------------|
| 11 Cooperative               | 22 Disrespectful in Class      |
| 12 Excellent Student         | 23 Disruptive Behavior         |
| 13 Great Attitude and Effort | 24 Does not Follow Instruction |
| 14 Great Improvement         | 25 Excess Absences/Tardies     |
| 15 Hard Worker               | 26 Inattentive in Class        |
| 16 Improving                 | 27 Parent Conference           |
| 17 Participates in Class     | 28 Poor Test/Quiz Grades       |
| <b>18</b> Positive Attitude  | 29 Tutoring Recommended        |
| 19 Uses Time Wisely          | 30 Unprepared for Class        |