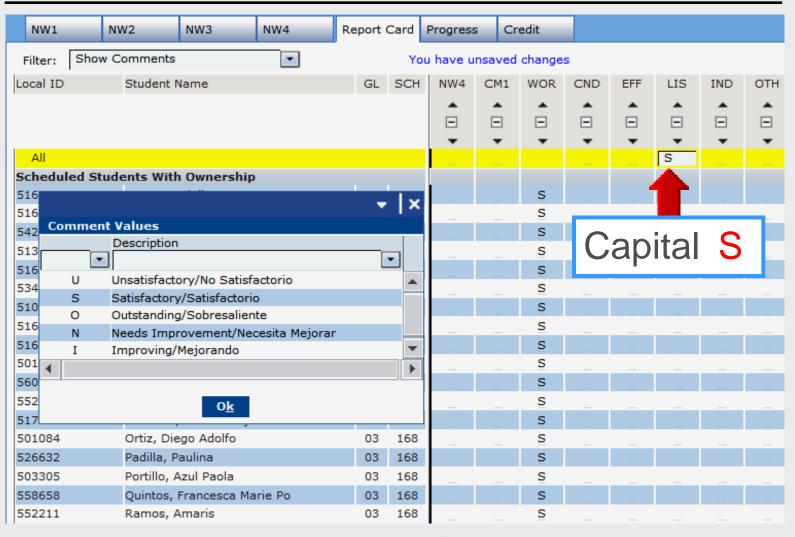

| Dropped Stude                      | ents with Own | ersnip |        |        |      |        |        |        |     |     |     |     |     |     |    |          | <b>•</b> | #  |

# TEAMS Gradebook

### Character Development

### **Character Development**



#### **Home Room**



### **Character Development**



#### **WOR – Completes Work All**



#### Press Enter to Populate All



#### **WOR – Completes Work**



#### LIS – Listens



#### Press Enter to Populate All



#### LIS – Listens



### IND – Works Independently



#### Press Enter to Populate All



#### IND – Works Independently



#### OTH - Works Well with Others



#### Press Enter to Populate All



#### OTH - Works Well with Others



#### **Home Room**

| NW4 | CM1 | WOR | CND | EFF | LIS | IND | ОТН |
|-----|-----|-----|-----|-----|-----|-----|-----|
| _   | _   | _   | _   | _   | •   | •   | •   |
|     |     |     |     |     |     |     |     |
| -   | -   | -   | -   | -   | -   | -   | -   |
|     |     |     |     |     |     |     |     |
|     |     |     |     |     |     |     |     |
|     | 10  | S   | S   | S   | S   | S   | S   |
|     | 10  | S   | S   | S   | S   | S   | S   |
|     | 10  | S   | S   | S   | S   | S   | S   |
|     |