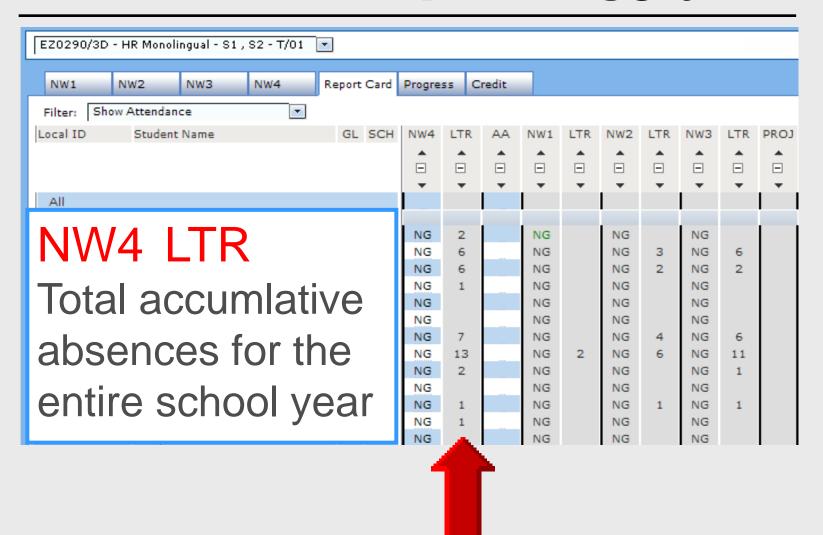

# Absences by Nine Weeks

#### Absences by Nine Weeks

Select HR – Home Room Not a course/section

#### **Show Attendance**

| EZ0290/3D - HR Monolingual - S1 , S2 - T/01 |                         |        |      |        |     |    |     |     |     |     |     |     |      |
|---------------------------------------------|-------------------------|--------|------|--------|-----|----|-----|-----|-----|-----|-----|-----|------|
| NW1                                         | NW2 NW3 NW4             | Progre | ss C | Credit |     |    |     |     |     |     |     |     |      |
| Filter: Show Attendance                     |                         |        |      |        |     |    |     |     |     |     |     |     |      |
| Local ID                                    | Student Name            | GL     | SCH  | NW4    | LTR | AA | NW1 | LTR | NW2 | LTR | NW3 | LTR | PROJ |
|                                             | 4                       |        |      |        |     |    |     |     |     |     |     |     |      |
|                                             |                         |        |      |        |     |    |     |     |     |     |     |     |      |
|                                             |                         |        |      | -      | -   | -  | -   | -   | -   | -   | -   | -   | -    |
| All                                         | Coloot Filton           |        |      |        |     |    |     |     |     |     |     |     |      |
| Scheduled                                   | Select Filter           |        |      |        |     |    |     |     |     |     |     |     |      |
| 522004                                      | 01 444 1                |        |      | NG     | 2   |    | NG  |     | NG  |     | NG  |     |      |
| 505728                                      | Show Attend             | ance   | )    | NG     | 6   |    | NG  |     | NG  | 3   | NG  | 6   |      |
| 517512                                      |                         |        |      | NG     | 6   |    | NG  |     | NG  | 2   | NG  | 2   |      |
| 505528                                      | Blake, Austin           | 03     | 168  | NG     | 1   |    | NG  |     | NG  |     | NG  |     |      |
| 508727                                      | Demoss, Samuel Clay     | 03     | 168  | NG     |     |    | NG  |     | NG  |     | NG  |     |      |
| 541609                                      | Driver, Tanisha Faith   | 03     | 168  | NG     |     |    | NG  |     | NG  |     | NG  |     |      |
| 517406                                      | Farley, Patrick Ryan    | 03     | 168  | NG     | 7   |    | NG  |     | NG  | 4   | NG  | 6   |      |
| 501937                                      | Foster, Claudia         | 03     | 168  | NG     | 13  |    | NG  | 2   | NG  | 6   | NG  | 11  |      |
| 467219                                      | Franco, Karlina Sofia   | 03     | 168  | NG     | 2   |    | NG  |     | NG  |     | NG  | 1   |      |
| 468879                                      | Gomez, Denisse Victoria | 03     | 168  | NG     |     |    | NG  |     | NG  |     | NG  |     |      |
| 485671                                      | Gonzalez, Aiza Brianna  | 03     | 168  | NG     | 1   |    | NG  |     | NG  | 1   | NG  | 1   |      |
| 528042                                      | Kinson, James Joseph    | 03     | 168  | NG     | 1   |    | NG  |     | NG  |     | NG  |     |      |
| 505521                                      | Marquez, Alexandra      | 03     | 168  | NG     |     |    | NG  |     | NG  |     | NG  |     |      |

#### **NW4 LTR Column**