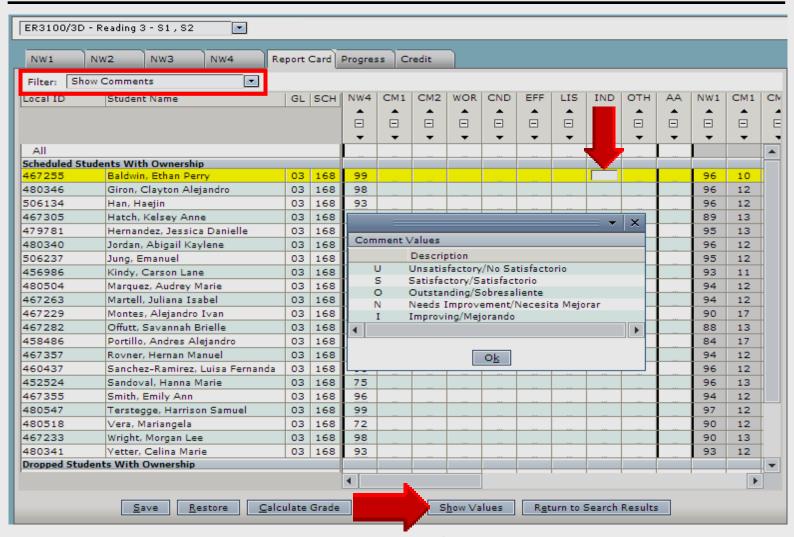

## Show Comments

### **Show Comments**

### **All Comments**

### Press Enter to Populate All

#### **Individual Comments**

#### **Comment Values**

| 10 Always Prepared           | 21 Did Not Turn in Work        |
|------------------------------|--------------------------------|
| 11 Cooperative               | 22 Disrespectful in Class      |
| 12 Excellent Student         | 23 Disruptive Behavior         |
| 13 Great Attitude and Effort | 24 Does not Follow Instruction |
| 14 Great Improvement         | 25 Excess Absences/Tardies     |
| 15 Hard Worker               | 26 Inattentive in Class        |
| 16 Improving                 | 27 Parent Conference           |
| 17 Participates in Class     | 28 Poor Test/Quiz Grades       |
| <b>18</b> Positive Attitude  | 29 Tutoring Recommended        |
| 19 Uses Time Wisely          | 30 Unprepared for Class        |