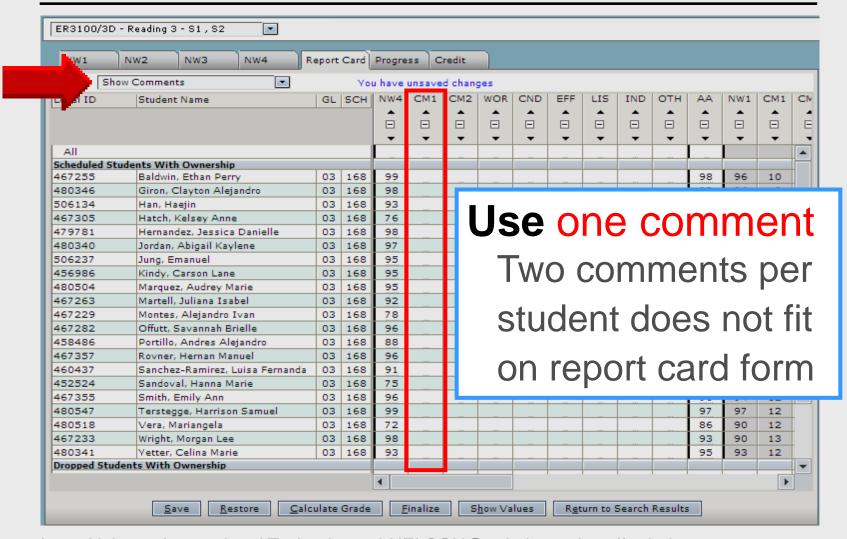

| Save Restore Post to Report Card Return to Search Results Assignments Notes Reports Attendance |        |                             |     |     |   |   |   |    |    | endance |     |     |     |     |

### Click Post to Report Card

### Click OK on Alert message



### **Click Report Card Tab**



### **Report Card Tab**



### **Ignore Proj Column**



# TEAMS Gradebook

- Student grade for NW1 NW4
  - 1. Click first cell under AA on row All
  - 2. Click Calculate Grade at bottom
  - 3. Click **OK** at prompt
  - 4. AA grade populated for each student
  - TEAMS will not calculate AA with missing NW grades







### **Missing Grades**



### Calculate AA before Finalizing



# TEAMS Gradebook

## Show Comments

### **Show Comments**



### **Show Comments**



### **Show Comments**



### **All Comments**



### Press Enter to Populate All



#### **Individual Comments**



#### **Comment Values**

| 10 Always Prepared           | 21 Did Not Turn in Work        |
|------------------------------|--------------------------------|
| 11 Cooperative               | 22 Disrespectful in Class      |
| 12 Excellent Student         | 23 Disruptive Behavior         |
| 13 Great Attitude and Effort | 24 Does not Follow Instruction |
| 14 Great Improvement         | 25 Excess Absences/Tardies     |
| 15 Hard Worker               | 26 Inattentive in Class        |
| 16 Improving                 | 27 Parent Conference           |
| 17 Participates in Class     | 28 Poor Test/Quiz Grades       |
| <b>18</b> Positive Attitude  | 29 Tutoring Recommended        |
| 19 Uses Time Wisely