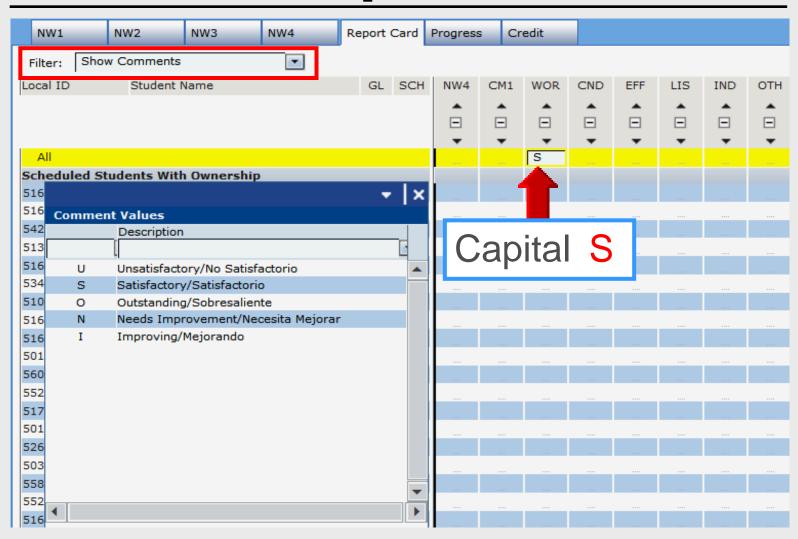

#### **Comment Values**

| 10 Always Prepared           | 21 Did Not Turn in Work        |
|------------------------------|--------------------------------|
| 11 Cooperative               | 22 Disrespectful in Class      |
| 12 Excellent Student         | 23 Disruptive Behavior         |
| 13 Great Attitude and Effort | 24 Does not Follow Instruction |
| 14 Great Improvement         | 25 Excess Absences/Tardies     |
| 15 Hard Worker               | 26 Inattentive in Class        |
| 16 Improving                 | 27 Parent Conference           |
| 17 Participates in Class     | 28 Poor Test/Quiz Grades       |
| <b>18</b> Positive Attitude  | 29 Tutoring Recommended        |
| 19 Uses Time Wisely          | 30 Unprepared for Class        |