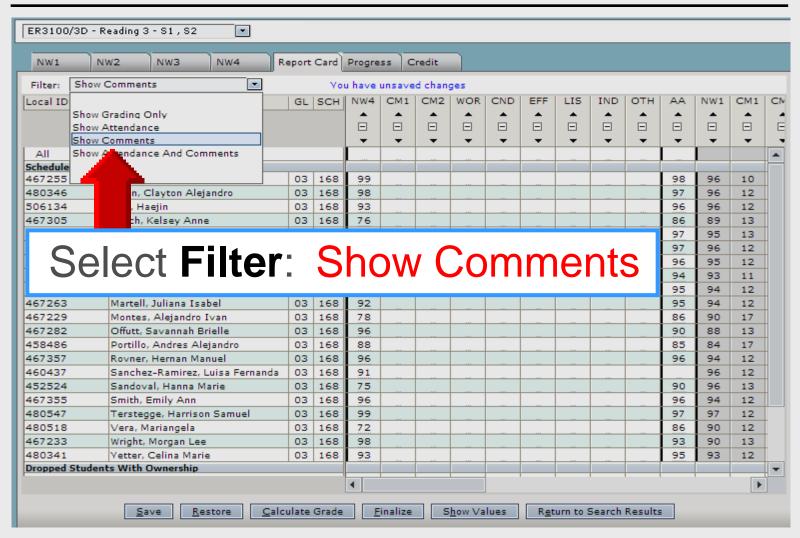

| G | P  | 99 | 95      | 100 | 100 | 100 | 100 |
| Save Restore Post to Report Card Return to Search Results Assignments Notes Reports Attendance |        |                             |     |     |   |   |   |    |    | endance |     |     |     |     |

### Click Post to Report Card

### Click OK on Alert message



### **Click Report Card Tab**



### **Report Card Tab**



### **Ignore Proj Column**



# TEAMS Gradebook

- Student grade for NW1 NW4
  - 1. Click first cell under AA on row All
  - 2. Click Calculate Grade at bottom
  - 3. Click **OK** at prompt
  - 4. AA grade populated for each student
  - TEAMS will not calculate AA with missing NW grades







### **Missing Grades**



### Calculate AA before Finalizing



# TEAMS Gradebook

## Show Comments

### **Show Comments**



### **Show Comments**



### **Show Comments**



### **All Comments**



### Press Enter to Populate All



#### **Individual Comments**



#### **Comment Values**

| 10 Always Prepared           | 21 Did Not Turn in Work        |
|------------------------------|--------------------------------|
| 11 Cooperative               | 22 Disrespectful in Class      |
| 12 Excellent Student         | 23 Disruptive Behavior         |
| 13 Great Attitude and Effort | 24 Does not Follow Instruction |
| 14 Great Improvement         | 25 Excess Absences/Tardies     |
| 15 Hard Worker               | 26 Inattentive in Class        |
| 16 Improving                 | 27 Parent Conference           |
| 17 Participates in Class     | 28 Poor Test/Quiz Grades       |
| <b>18</b> Positive Attitude  | 29 Tu