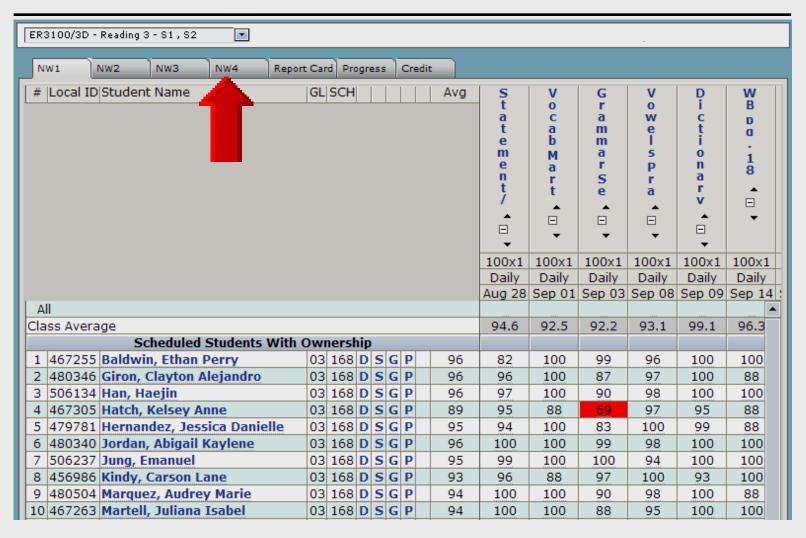

| 467357 | Rovner, Hernan Manuel         | 03 | 168 | D | S | G | P |  | 96 | 100 | 95  | 100      | 85  | 100 |
| 15                                | 460437 | Sanchez-Ramirez, Luisa Fernan | 03 | 168 | D | S | G | P |  | 91 | 93  |     | 70       | 100 | 100 |
| 16                                | 452524 | Sandoval, Hanna Marie         | 03 | 168 | D | S | G | P |  | 75 | 90  | 100 | <u>O</u> | 85  | 100 |
| 17                                | 467355 | Smith, Emily Ann              | 03 | 168 | D | S | G | P |  | 96 | 90  | 100 | 100      | 92  | 100 |
| 18                                | 480547 | Terstegge, Harrison Samuel    | 03 | 168 | D | S | G | P |  | 99 | 95  | 100 | 100      | 100 | 100 |



# TEAMS Gradebook

## Posting to Report Card Tab

### **Select NW4 Tab**



### Click Post to Report Card

### Copies student grade averages into Report Card tab area

| Scheduled Students With Ownership                                                              |        |                             |     |     |   |   |   |    |    |         |     |     |     |     |
|------------------------------------------------------------------------------------------------|--------|-----------------------------|-----|-----|---|---|---|----|----|---------|-----|-----|-----|-----|
| 1                                                                                              | 467255 | Baldwin, Ethan Perry        | 03  | 168 | D | S | G | P  | 99 | 97      | 100 | 100 | 100 | 100 |
| 2