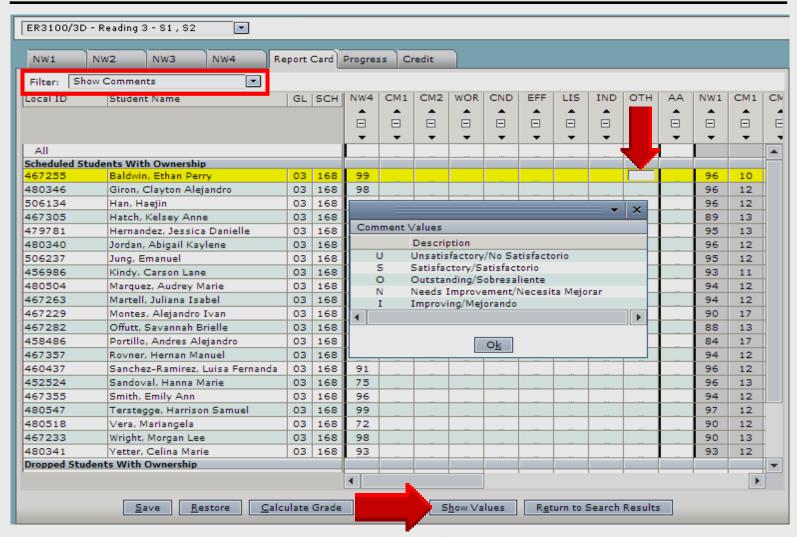

| Dropped Stude                      | ents with Own | ersnip |        |        |      |        |        |        |     |     |     |     |     |     |    |          | <b>•</b> | #  |

# TEAMS Gradebook

### Character Development

### **Character Development**



#### **Home Room**



### **Character Development**



#### **WOR – Completes Work All**



#### Press Enter to Populate All



#### **WOR – Completes Work**



#### LIS – Listens



#### Press Enter to Populate All



#### LIS – Listens



### IND – Works Independently



#### Press Enter to Populate All



#### IND – Works Independently



#### OTH - Works Well with Others



#### Press Enter to Populate All



#### OTH - Works Well with Others



#### **Home Room**

| NW4 | CM1 | WOR | CND | EFF | LIS | IND | ОТН |
|-----|-----|-----|-----|-----|-----|-----|-----|
| _   | _   | _   | _   | _   | •   | •   | •   |
|     |     |     |     |     |     |     |     |
| -   | -   | -   | -   | -   | -   | -   | -   |
|     |     |     |     |     |     |     |     |
|     |     |     |     |     |     |     |     |
|     | 10  | S   | S   | S   | S   | S   | S   |
|     | 10  | S   | S   | S   | S   | S   | S   |
|     | 10  | S   | S   | S   | S   | S   | S   |
|     | 10  | S   | S   | S   | S   | S   | S   |
|     | 10  | S   | S   | S   | S   | S   | S   |
|     | 10  | S   | S   | S   | S   | S   | S   |
|     | 10  | S   | S   | S   | S   | S   | S   |
|     | 10  | S   | S   | S   | S   | S   | S   |
|     | 10  | S   | S   | S