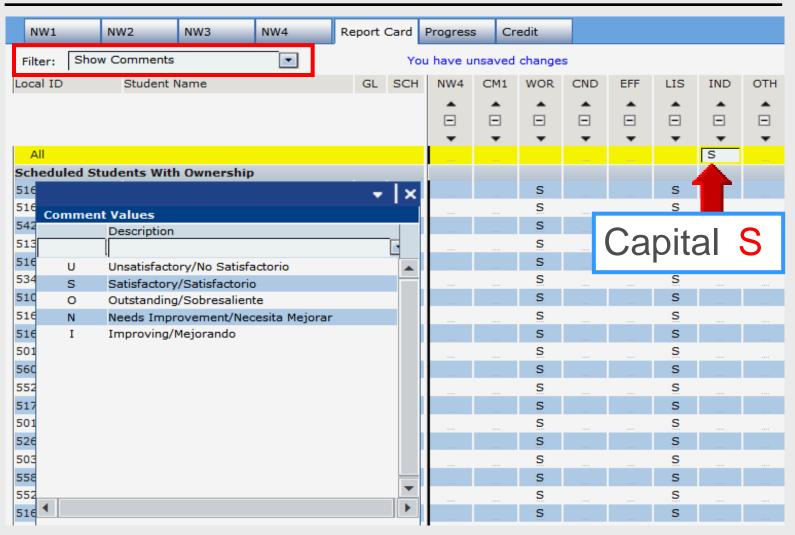

### IND – Works Independently

#### Press Enter to Populate All

#### IND – Works Independently