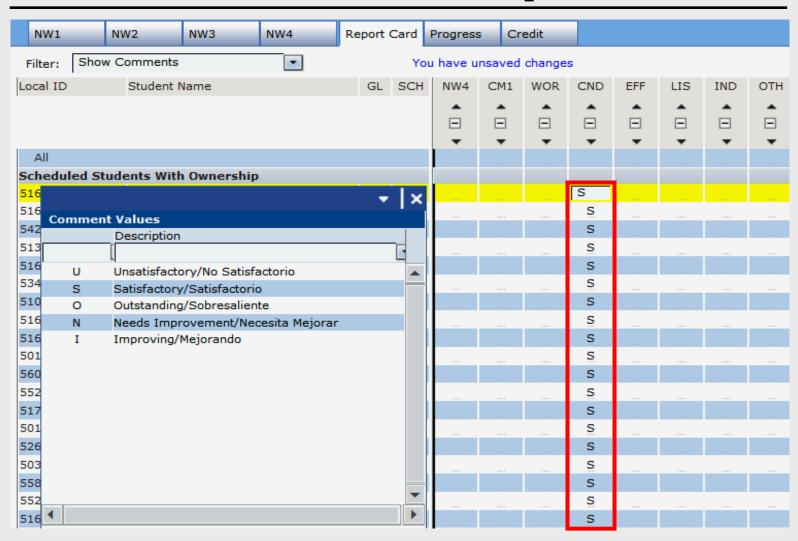

#### Press Enter to Populate All

#### **Individual Conduct**

#### **All Effort**

Larry Nelson - Instructional Technology - LNELSON@episd.org - http://webclass.org

### Press Enter to populate All

#### **Individual Effort**

#### **Save Often**

| Filter: Show Comments                                                                                                                                                                                                                                                                                                                                                                                                                                                                                                                                                                                                                                                                                                                                                                                                                                                                                                                                                                                                                                                                                                                                                                                                                                                                                                                                                                  | NW1                                | NW2 NW        | ٧3     | NW4    | Report | Card | Progre | ss C   | redit  |     |     |     |     |     |     |    |          |          |    |
|----------------------------------------------------------------------------------------------------------------------------------------------------------------------------------------------------------------------------------------------------------------------------------------------------------------------------------------------------------------------------------------------------------------------------------------------------------------------------------------------------------------------------------------------------------------------------------------------------------------------------------------------------------------------------------------------------------------------------------------------------------------------------------------------------------------------------------------------------------------------------------------------------------------------------------------------------------------------------------------------------------------------------------------------------------------------------------------------------------------------------------------------------------------------------------------------------------------------------------------------------------------------------------------------------------------------------------------------------------------------------------------|------------------------------------|---------------|--------|--------|--------|------|--------|--------|--------|-----|-----|-----|-----|-----|-----|----|----------|----------|----|
| All  Scheduled Students With Ownership  467255 Baldwin, Ethan Perry  480346 Giron, Clayton Alejandro  03 168 98  98 96 10  487305 Hatch, Kelsey Anne  03 168 98  467305 Hatch, Kelsey Anne  03 168 98  467305 Hatch, Kelsey Anne  03 168 98  480340 Jordan, Abigail Kaylene  03 168 97  480340 Jordan, Abigail Kaylene  03 168 97  456986 Kindy, Carson Lane  03 168 95  456986 Kindy, Carson Lane  03 168 95  467263 Martell, Juliana Isabel  03 168 95  467263 Martell, Juliana Isabel  03 168 95  467229 Montes, Alejandro Ivan  03 168 95  467229 Montes, Alejandro Ivan  03 168 96  467282 Offutt, Savannah Brielle  03 168 96  467357 Rovner, Hernan Manuel  03 168 96  460437 Sanchez-Ramirez, Luisa Fernanda  03 168 96  460437 Sanchez-Ramirez, Luisa Fernanda  03 168 96  460437 Terstegge, Harrison Samuel  03 168 99  480547 Terstegge, Harrison Samuel  03 168 99  480341 Vetter, Celina Marie  03 168 99  480341 Vetter, Celina Marie  03 168 99  10 90 17  10 0 0 0 0 0 0 0 0 0 0 0 0 0 0 0 0 0 0                                                                                                                                                                                                                                                                                                                                                                       | Filter: Show Comments Vo           |               |        |        |        |      |        | unsave | d chan | ges |     |     |     |     |     |    |          |          |    |
| All  Scheduled Students With Ownership  467255 Baldwin, Ethan Perry 03 168 99 9 9 9 9 9 9 9 9 9 9 9 9 9 9 9 9 9                                                                                                                                                                                                                                                                                                                                                                                                                                                                                                                                                                                                                                                                                                                                                                                                                                                                                                                                                                                                                                                                                                                                                                                                                                                                        | Local ID   Student Name   GL   SCH |               |        |        |        |      | NW4    | CM1    | CM2    | WOR | CND | EFF | LIS | IND | ОТН | AA | NW1      | CM1      | 0  |
| All Scheduled Students With Ownership 467 255 Baldwin, Ethan Perry 03 168 99 9 9 9 9 9 9 9 9 9 9 9 9 9 9 9 9 9                                                                                                                                                                                                                                                                                                                                                                                                                                                                                                                                                                                                                                                                                                                                                                                                                                                                                                                                                                                                                                                                                                                                                                                                                                                                         |                                    |               |        |        |        |      |        |        |        |     |     |     |     |     |     |    |          |          |    |
| All Scheduled Students With Ownership 467255 Baldwin, Ethan Perry 480346 Giron, Clayton Alejandro 03 168 98 506134 Han, Haejin 03 168 93 506134 Harn, Haejin 03 168 93 506134 Hernandez, Jessica Danielle 03 168 98 60 97 79 79 79 70 70 70 70 70 70 70 70 70 70 70 70 70                                                                                                                                                                                                                                                                                                                                                                                                                                                                                                                                                                                                                                                                                                                                                                                                                                                                                                                                                                                                                                                                                                              |                                    |               |        |        |        |      |        |        |        |     |     |     |     |     |     |    |          |          |    |
| Scheduled Students With Ownership           467255         Baldwin, Ethan Perry         03         168         99         98         96         10           480346         Giron, Clayton Alejandro         03         168         98         97         96         12           506134         Han, Haejin         03         168         93         96         96         96         12           467305         Hatch, Kelsey Anne         03         168         93         97         96         96         12           479781         Hernandez, Jessica Danielle         03         168         98         97         97         95         13           480340         Jordan, Abigail Kaylene         03         168         97         97         95         12           456986         Kindy, Carson Lane         03         168         95         96         92         95         94         93         11           4672263         Martell, Juliana Isabel         03         168         95         95         95         94         12           467229         Montes, Alejandro Ivan         03         168         78         90         88         13 <td></td> <td></td> <td></td> <td></td> <td></td> <td></td> <td></td> <td>~</td> <td>~</td> <td>~</td> <td>~</td> <td>~</td> <td>~</td> <td>~</td> <td>~</td> <td></td> <td>~</td> <td>~</td> <td></td> |                                    |               |        |        |        |      |        | ~      | ~      | ~   | ~   | ~   | ~   | ~   | ~   |    | ~        | ~        |    |
| 467255       Baldwin, Ethan Perry       03       168       99       99       98       96       10         480346       Giron, Clayton Alejandro       03       168       98       98       97       96       12         506134       Han, Haejin       03       168       93       98       96       96       12         467305       Hatch, Kelsey Anne       03       168       76       98       96       97       96       12         479781       Hernandez, Jessica Danielle       03       168       98       97       97       95       13         480340       Jordan, Abigail Kaylene       03       168       97       97       96       12         506237       Jung, Emanuel       03       168       95       95       96       95       12         456986       Kindy, Carson Lane       03       168       95       95       94       12         467229       Marquez, Audrey Marie       03       168       95       95       94       12         467229       Montes, Alejandro Ivan       03       168       78       96       90       88       13         45282                                                                                                                                                                                                                                                                                                   |                                    |               |        |        |        |      | L      |        |        |     |     |     |     |     |     |    |          |          | 16 |
| 480346       Giron, Clayton Alejandro       03       168       98       98       97       96       12         506134       Han, Haejin       03       168       93       93       96       96       12         467305       Hatch, Kelsey Anne       03       168       76       86       89       13         479781       Hernandez, Jessica Danielle       03       168       98       97       97       95       13         480340       Jordan, Abigail Kaylene       03       168       97       97       95       12         506237       Jung, Emanuel       03       168       95       95       96       95       12         456986       Kindy, Carson Lane       03       168       95       95       94       93       11         480504       Marquez, Audrey Marie       03       168       95       95       95       94       12         467223       Martell, Juliana Isabel       03       168       95       95       95       94       12         467229       Montes, Alejandro Ivan       03       168       78       96       90       88       13         458486                                                                                                                                                                                                                                                                                               |                                    |               |        |        | 100    | 4.50 |        |        |        |     |     |     |     |     |     |    |          |          | H  |
| 506134       Han, Haejin       03       168       93       96       96       12         467305       Hatch, Kelsey Anne       03       168       76       96       98       97       97       95       13         480340       Jordan, Abigail Kaylene       03       168       97       97       96       12         506237       Jung, Emanuel       03       168       95       96       95       12         456986       Kindy, Carson Lane       03       168       95       96       95       12         480504       Marquez, Audrey Marie       03       168       95       95       94       12         467263       Martell, Juliana Isabel       03       168       92       95       95       95       94       12         467229       Montes, Alejandro Ivan       03       168       78       95       96       95       94       12         467386       Portillo, Andres Alejandro       03       168       88       96       90       88       13         467337       Royner, Hernan Manuel       03       168       96       96       96       94       12         <                                                                                                                                                                                                                                                                                               |                                    |               |        |        |        |      |        |        |        |     |     |     |     |     |     |    |          |          | H  |
| 467305       Hatch, Kelsey Anne       03       168       76       86       89       13         479781       Hernandez, Jessica Danielle       03       168       98       97       97       95       13         480340       Jordan, Abigail Kaylene       03       168       97       97       96       12         506237       Jung, Emanuel       03       168       95       96       95       12         456986       Kindy, Carson Lane       03       168       95       94       93       11         480504       Marquez, Audrey Marie       03       168       95       95       94       92         467263       Martell, Juliana Isabel       03       168       95       95       94       12         467229       Montes, Alejandro Ivan       03       168       92       95       94       12         467282       Offutt, Savannah Brielle       03       168       96       90       88       13         458486       Portillo, Andres Alejandro       03       168       88       96       96       94       12         460437       Rovner, Hernan Manuel       03       168       91                                                                                                                                                                                                                                                                              |                                    | -             |        | naro   |        |      |        |        |        |     |     |     |     |     |     |    |          |          | #  |
| 479781       Hernandez, Jessica Danielle       03       168       98       97       95       13         480340       Jordan, Abigail Kaylene       03       168       97       97       96       12         506237       Jung, Emanuel       03       168       95       96       95       12         456986       Kindy, Carson Lane       03       168       95       94       93       11         480504       Marquez, Audrey Marie       03       168       95       95       94       93       11         467263       Martell, Juliana Isabel       03       168       92       95       94       12         467229       Montes, Alejandro Ivan       03       168       92       95       94       12         467229       Montes, Alejandro Ivan       03       168       96       90       88       13         452820       Offutt, Savannah Brielle       03       168       96       90       88       13         458486       Portillo, Andres Alejandro       03       168       88       96       90       88       13         460437       Rovner, Hernan Manuel       03       168       91 </td <td></td> <td>H</td>                                                                      |                                    |               |        |        |        |      |        |        |        |     |     |     |     |     |     |    |          |          | H  |
| 480340       Jordan, Abigail Kaylene       03       168       97       96       12         506237       Jung, Emanuel       03       168       95       96       95       12         456986       Kindy, Carson Lane       03       168       95       94       93       11         480504       Marquez, Audrey Marie       03       168       95       95       94       12         467263       Martell, Juliana Isabel       03       168       92       95       94       12         467229       Montes, Alejandro Ivan       03       168       78       86       90       17         467282       Offutt, Savannah Brielle       03       168       96       90       88       13         458486       Portillo, Andres Alejandro       03       168       88       88       85       84       17         467357       Rovner, Hernan Manuel       03       168       96       96       94       12         460437       Sanchez-Ramirez, Luisa Fernanda       03       168       91       96       12         452524       Sandoval, Hanna Marie       03       168       75       90       96       1                                                                                                                                                                                                                                                                        |                                    |               |        | N1-II- |        |      |        |        |        |     |     |     |     |     |     |    |          |          | H  |
| 506237       Jung, Emanuel       03       168       95       95       12         456986       Kindy, Carson Lane       03       168       95       95       94       93       11         480504       Marquez, Audrey Marie       03       168       95       95       95       94       12         467263       Martell, Juliana Isabel       03       168       92       95       94       12         467229       Montes, Alejandro Ivan       03       168       78       96       90       86       90       17         467282       Offutt, Savannah Brielle       03       168       96       90       88       13         458486       Portillo, Andres Alejandro       03       168       88       96       90       88       13         467357       Rovner, Hernan Manuel       03       168       96       96       94       12         460437       Sandoval, Hanna Marie       03       168       91       96       94       12         467355       Smith, Emily Ann       03       168       96       96       94       12         480518       Vera, Mariangela       03       168 <td></td> <td>н</td>                                                                                     |                                    |               |        |        |        |      |        |        |        |     |     |     |     |     |     |    |          |          | н  |
| 456986       Kindy, Carson Lane       03       168       95       94       93       11         480504       Marquez, Audrey Marie       03       168       95       95       94       12         467263       Martell, Juliana Isabel       03       168       92       95       94       12         467229       Montes, Alejandro Ivan       03       168       78       86       90       17         467282       Offutt, Savannah Brielle       03       168       96       90       88       13         458486       Portillo, Andres Alejandro       03       168       88       85       84       17         467357       Rovner, Hernan Manuel       03       168       96       96       94       12         460437       Sanchez-Ramirez, Luisa Fernanda       03       168       91       96       94       12         452524       Sandoval, Hanna Marie       03       168       75       90       96       13         467355       Smith, Emily Ann       03       168       96       96       97       97       97       97       97       97       97       97       97       97       97                                                                                                                                                                                                                                                                              |                                    |               |        | ene    |        |      |        |        |        |     |     |     |     |     |     |    |          |          | Н  |
| 480504       Marquez, Audrey Marie       03       168       95       95       94       12         467263       Martell, Juliana Isabel       03       168       92       95       94       12         467229       Montes, Alejandro Ivan       03       168       78       86       90       17         467282       Offutt, Savannah Brielle       03       168       96       90       88       13         458486       Portillo, Andres Alejandro       03       168       88       85       84       17         467357       Rovner, Hernan Manuel       03       168       96       96       94       12         460437       Sanchez-Ramirez, Luisa Fernanda       03       168       91       96       94       12         452524       Sandoval, Hanna Marie       03       168       75       90       96       13         467355       Smith, Emily Ann       03       168       96       96       94       12         480547       Terstegge, Harrison Samuel       03       168       99       97       97       97       12         480518       Vera, Mariangela       03       168       98       <                                                                                                                                                                                                                                                                    |                                    |               |        |        |        |      |        |        |        |     |     |     |     |     |     |    |          |          | H  |
| 467263       Martell, Juliana Isabel       03       168       92       95       94       12         467229       Montes, Alejandro Ivan       03       168       78       86       90       17         467282       Offutt, Savannah Brielle       03       168       96       90       88       13         458486       Portillo, Andres Alejandro       03       168       88       85       84       17         467357       Rovner, Hernan Manuel       03       168       96       96       94       12         460437       Sanchez-Ramirez, Luisa Fernanda       03       168       91       96       94       12         452524       Sandoval, Hanna Marie       03       168       75       90       96       13         467355       Smith, Emily Ann       03       168       96       96       94       12         480547       Terstegge, Harrison Samuel       03       168       99       97       97       97       12         480518       Vera, Mariangela       03       168       98       93       90       13         480341       Vetter, Celina Marie       03       168       93 <t< td=""><td></td><td></td><td></td><td></td><td></td><td>_</td><td></td><td></td><td></td><td></td><td></td><td></td><td></td><td></td><td></td><td></td><td></td><td></td><td>H</td></t<>                                                                                |                                    |               |        |        |        | _    |        |        |        |     |     |     |     |     |     |    |          |          | H  |
| 467229       Montes, Alejandro Ivan       03 168       78       86       90 17         467282       Offutt, Savannah Brielle       03 168       96       90 88 13         458486       Portillo, Andres Alejandro       03 168 88       85 84 17         467357       Rovner, Hernan Manuel       03 168 96       96 94 12         460437       Sanchez-Ramirez, Luisa Fernanda       03 168 91       96 94 12         452524       Sandoval, Hanna Marie       03 168 75       90 96 13         467355       Smith, Emily Ann       03 168 96       96 94 12         480547       Terstegge, Harrison Samuel       03 168 99       97 97 12         480518       Vera, Mariangela       03 168 72       86 90 12         467233       Wright, Morgan Lee       03 168 98       93 90 13         480341       Vetter, Celina Marie       03 168 93       95 93 12                                                                                                                                                                                                                                                                                                                                                                                                                                                                                                                      |                                    |               |        |        |        |      |        |        |        |     |     |     |     |     |     |    |          |          | H  |
| 467282       Offutt, Savannah Brielle       03       168       96       90       88       13         458486       Portillo, Andres Alejandro       03       168       88       85       84       17         467357       Rovner, Hernan Manuel       03       168       96       96       94       12         460437       Sanchez-Ramirez, Luisa Fernanda       03       168       91       96       94       12         452524       Sandoval, Hanna Marie       03       168       75       90       96       13         467355       Smith, Emily Ann       03       168       96       96       94       12         480547       Terstegge, Harrison Samuel       03       168       99       97       97       97       12         480518       Vera, Mariangela       03       168       72       86       90       12         467233       Wright, Morgan Lee       03       168       98       93       90       13         480341       Vetter, Celina Marie       03       168       93       95       93       12                                                                                                                                                                                                                                                                                                                                                          |                                    |               |        |        |        |      |        |        |        |     |     |     |     |     |     |    |          |          | #  |
| 458486 Portillo, Andres Alejandro 03 168 88 85 84 17 467357 Rovner, Hernan Manuel 03 168 96 96 96 96 97 460437 Sanchez-Ramirez, Luisa Fernanda 03 168 91 96 12 452524 Sandoval, Hanna Marie 03 168 75 90 96 13 467355 Smith, Emily Ann 03 168 96 96 96 97 97 12 480547 Terstegge, Harrison Samuel 03 168 99 97 97 12 480518 Vera, Mariangela 03 168 72 86 90 12 467233 Wright, Morgan Lee 03 168 98 98 99 95 93 12                                                                                                                                                                                                                                                                                                                                                                                                                                                                                                                                                                                                                                                                                                                                                                                                                                                                                                                                                                     |                                    |               | •      |        |        |      |        |        |        |     |     |     |     |     |     |    |          |          | H  |
| 467357       Rovner, Hernan Manuel       03       168       96       96       94       12         460437       Sanchez-Ramirez, Luisa Fernanda       03       168       91       96       12         452524       Sandoval, Hanna Marie       03       168       75       90       96       13         467355       Smith, Emily Ann       03       168       96       96       94       12         480547       Terstegge, Harrison Samuel       03       168       99       97       97       97         480518       Vera, Mariangela       03       168       72       86       90       12         467233       Wright, Morgan Lee       03       168       98       93       90       13         480341       Vetter, Celina Marie       03       168       93       95       93       12                                                                                                                                                                                                                                                                                                                                                                                                                                                                                                                                                                                        | ====                               |               |        |        |        |      |        |        |        |     |     |     |     |     |     |    |          |          | Н  |
| 460437       Sanchez-Ramirez, Luisa Fernanda       03       168       91       96       12         452524       Sandoval, Hanna Marie       03       168       75       90       96       13         467355       Smith, Emily Ann       03       168       96       96       94       12         480547       Terstegge, Harrison Samuel       03       168       99       97       97       97         480518       Vera, Mariangela       03       168       72       86       90       12         467233       Wright, Morgan Lee       03       168       98       93       90       13         480341       Vetter, Celina Marie       03       168       93       95       93       12                                                                                                                                                                                                                                                                                                                                                                                                                                                                                                                                                                                                                                                                                          |                                    |               |        |        |        |      |        |        |        |     |     |     |     |     |     |    | <u> </u> |          | H  |
| 452524     Sandoval, Hanna Marie     03 168 75     90 96 13       467355     Smith, Emily Ann     03 168 96     96 94 12       480547     Terstegge, Harrison Samuel     03 168 99     97 97 12       480518     Vera, Mariangela     03 168 72     86 90 12       467233     Wright, Morgan Lee     03 168 98     93 90 13       480341     Vetter, Celina Marie     03 168 93     95 93 12                                                                                                                                                                                                                                                                                                                                                                                                                                                                                                                                                                                                                                                                                                                                                                                                                                                                                                                                                                                           |                                    |               |        |        |        |      |        |        |        |     |     |     |     |     |     | 96 |          |          | Н  |
| 467355     Smith, Emily Ann     03 168 96     96 94 12       480547     Terstegge, Harrison Samuel     03 168 99     97 97 12       480518     Vera, Mariangela     03 168 72     86 90 12       467233     Wright, Morgan Lee     03 168 98     93 90 13       480341     Vetter, Celina Marie     03 168 93     95 93 12                                                                                                                                                                                                                                                                                                                                                                                                                                                                                                                                                                                                                                                                                                                                                                                                                                                                                                                                                                                                                                                             |                                    |               |        |        |        |      |        |        |        |     |     |     |     |     |     |    |          |          | #  |
| 480547     Terstegge, Harrison Samuel     03 168 99     97 97 12       480518     Vera, Mariangela     03 168 72     86 90 12       467233     Wright, Morgan Lee     03 168 98     93 90 13       480341     Vetter, Celina Marie     03 168 93     95 93 12                                                                                                                                                                                                                                                                                                                                                                                                                                                                                                                                                                                                                                                                                                                                                                                                                                                                                                                                                                                                                                                                                                                          |                                    |               |        | rie    |        |      |        |        |        |     |     |     |     |     |     |    |          |          | H  |
| 480518 Vera, Mariangela 03 168 72 86 90 12<br>467233 Wright, Morgan Lee 03 168 98 93 90 13<br>480341 Vetter, Celina Marie 03 168 93 95 93 12                                                                                                                                                                                                                                                                                                                                                                                                                                                                                                                                                                                                                                                                                                                                                                                                                                                                                                                                                                                                                                                                                                                                                                                                                                           |                                    |               | ,      | I      |        |      |        |        |        |     |     |     |     |     |     |    |          |          | #  |
| 467233     Wright, Morgan Lee     03 168 98     93 90 13       480341     Vetter, Celina Marie     03 168 93     95 93 12                                                                                                                                                                                                                                                                                                                                                                                                                                                                                                                                                                                                                                                                                                                                                                                                                                                                                                                                                                                                                                                                                                                                                                                                                                                              |                                    |               |        | Samuel |        |      |        |        |        |     |     |     |     |     |     |    |          |          | +  |
| 480341 Vetter, Celina Marie 03 168 93 95 93 12                                                                                                                                                                                                                                                                                                                                                                                                                                                                                                                                                                                                                                                                                                                                                                                                                                                                                                                                                                                                                                                                                                                                                                                                                                                                                                                                         |                                    |               |        |        |        |      |        |        |        |     |     |     |     |     |     |    |          |          | H  |
|                                                                                                                                                                                                                                                                                                                                                                                                                                                                                                                                                                                                                                                                                                                                                                                                                                                                                                                                                                                                                                                                                                                                                                                                                                                                                                                                                                                        |                                    |               |        |        |        |      |        |        |        |     |     |     |     |     |     |    |          |          | H  |
|                                                                                                                                                                                                                                                                                                                                                                                                                                                                                                                                                                                                                                                                                                                                                                                                                                                                                                                                                                                                                                                                                                                                                                                                                                                                                                                                                                                        |                                    |               |        |        | 03     | 168  | 93     |        |        |     |     |     |     |     |     | 95 | 93       | 12       | H  |
| Dropped Students With Ownership                                                                                                                                                                                                                                                                                                                                                                                                                                                                                                                                                                                                                                                                                                                                                                                                                                                                                                                                                                                                                                                                                                                                                                                                                                                                                                                                                        | Dropped Stude                      | ents with Own | ersnip |        |        |      |        |        |        |     |     |     |     |     |     |    |          | <b>•</b> | #  |