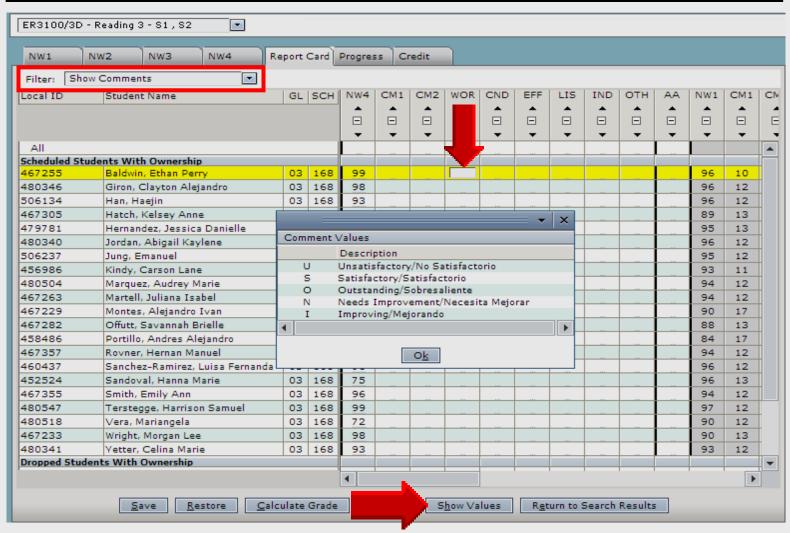

| Dropped Stude                      | ents with Own | ersnip |        |        |      |        |        |        |     |     |     |     |     |     |    |          | <b>•</b> | #  |

# TEAMS Gradebook

### Character Development

### **Character Development**



#### **Home Room**



### **Character Development**



#### **WOR – Completes Work All**



#### Press Enter to Populate All



#### **WOR – Completes Work**



#### LIS – Listens



#### Press Enter to Populate All



#### LIS – Listens



### IND – Works Independently



#### Press Enter to Populate All



#### IND – Works Independently



#### OTH - Works Well with Others



#### Press Enter to Populate All



#### OTH - Works Well with Others



#### **Home Room**

| NW4 | CM1 | WOR | CND | EFF | LIS | IND | ОТН |
|-----|-----|-----|-----|-----|-----|-----|-----|
| _   | _   | _   | _   | _   | •   | •   | •   |
|     |     |     |     |     |     |     |     |
| -   | -   | -   | -   | -   | -   | -   | -   |
|     |     |     |     |     |     |     |     |
|     |     |     |     |     |     |     |     |
|     | 10  | S   | S   | S   | S   | S   | S   |
|     | 10  | S   | S   | S   | S   | S   | S   |
|     | 10  | S   | S   | S   | S