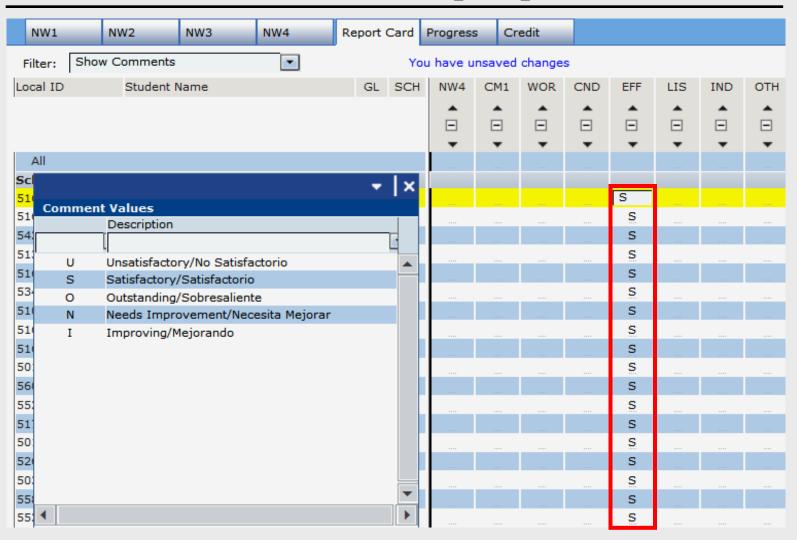

| 23 Disruptive Behavior         |
| 13 Great Attitude and Effort | 24 Does not Follow Instruction |
| 14 Great Improvement         | 25 Excess Absences/Tardies     |
| 15 Hard Worker               | 26 Inattentive in Class        |
| 16 Improving                 | 27 Parent Conference           |
| 17 Participates in Class     | 28 Poor Test/Quiz Grades       |
| <b>18</b> Positive Attitude  | 29 Tutoring Recommended        |
| 19 Uses Time Wisely          | 30 Unprepared for Class        |

# TEAMS Gradebook

### Conduct and Effort

#### Conduct and Effort



#### **All Conduct**



#### Press Enter to Populate All



#### **Individual Conduct**



#### **All Effort**



Larry Nelson - Instructional Technology - LNELSON@episd.org - http://webclass.org

### Press Enter to populate All



#### **Individual Effort**



#### **Save Often**

| Filter: Show Comments