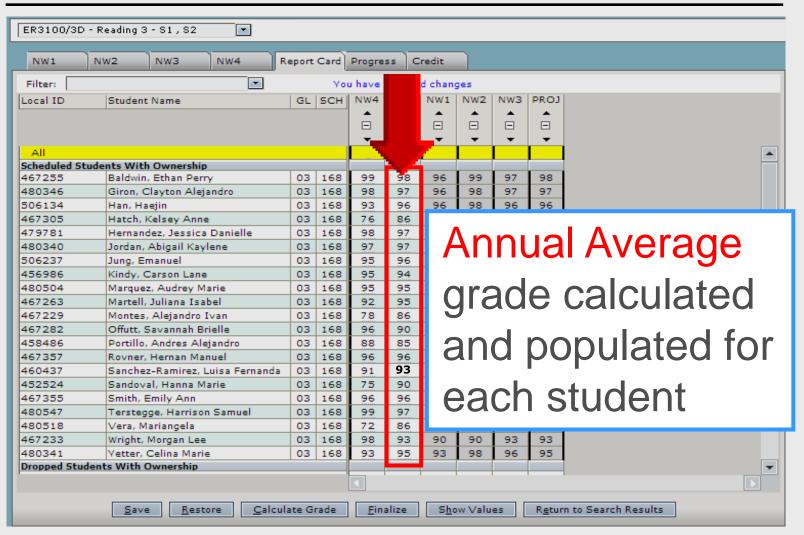

# TEAMS Gradebook

- Student grade for NW1 NW4
  - 1. Click first cell under AA on row All
  - 2. Click Calculate Grade at bottom
  - 3. Click **OK** at prompt
  - 4. AA grade populated for each student
  - TEAMS will not calculate AA with missing NW grades

### Calculate AA before Finalizing