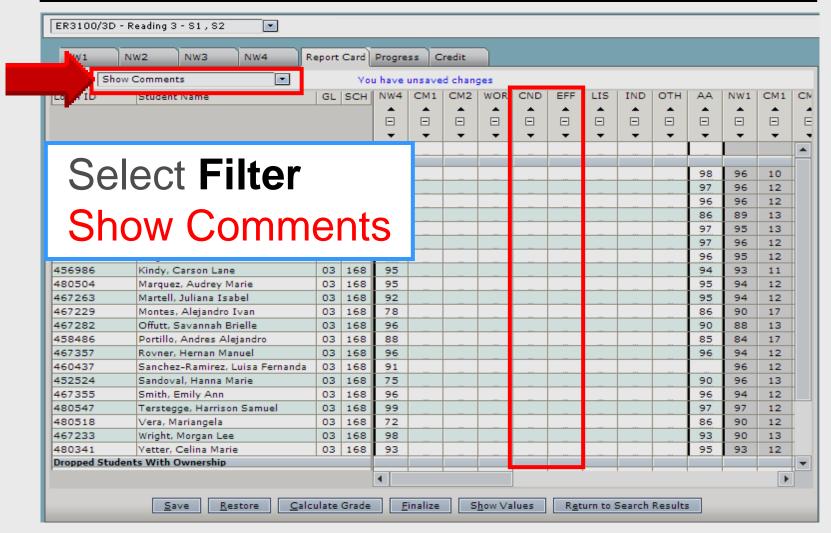

s**

| 10 Always Prepared           | 21 Did Not Turn in Work        |
|------------------------------|--------------------------------|
| 11 Cooperative               | 22 Disrespectful in Class      |
| 12 Excellent Student         | 23 Disruptive Behavior         |
| 13 Great Attitude and Effort | 24 Does not Follow Instruction |
| 14 Great Improvement         | 25 Excess Absences/Tardies     |
| 15 Hard Worker               | 26 Inattentive in Class        |
| 16 Improving                 | 27 Parent Conference           |
| 17 Participates in Class     | 28 Poor Test/Quiz Grades       |
| <b>18</b> Positive Attitude  | 29 Tutoring Recommended        |
| 19 Uses Time Wisely          | 30 Unprepared for Class        |

# TEAMS Gradebook

### Conduct and Effort

#### Conduct and Effort



#### **All Conduct**



#### Press Enter to Populate All



#### **Individual Conduct**



#### **All Effort**



Larry Nelson - Instructional Technology - LNELSON@episd.org - http://webclass.org

### Press Enter to populate All



#### **Individual Effort**



#### **Save Often**

| Filter: Show Comments