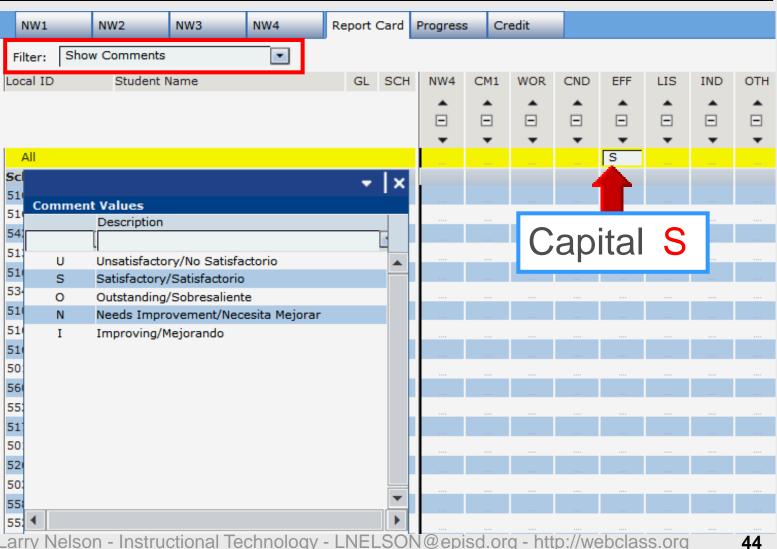

#### **Individual Comments**

#### **Comment Values**

| 10 Always Prepared           | 21 Did Not Turn in Work        |
|------------------------------|--------------------------------|
| 11 Cooperative               | 22 Disrespectful in Class      |
| 12 Excellent Student         | 23 Disruptive Behavior         |
| 13 Great Attitude and Effort | 24 Does not Follow Instruction |
| 14 Great Improvement         | 25 Excess Absences/Tardies     |
| 15 Hard Worker               | 26 Inattentive in Class        |
| 16 Improving                 | 27 Parent Conference           |
| 17 Participates in Class     | 28 Poor Test/Quiz Grades       |
| <b>18</b> Positive Attitude  | 29 Tutoring Recommended        |
| 19 Uses Time Wisely          | 30 Unprepared for Class        |