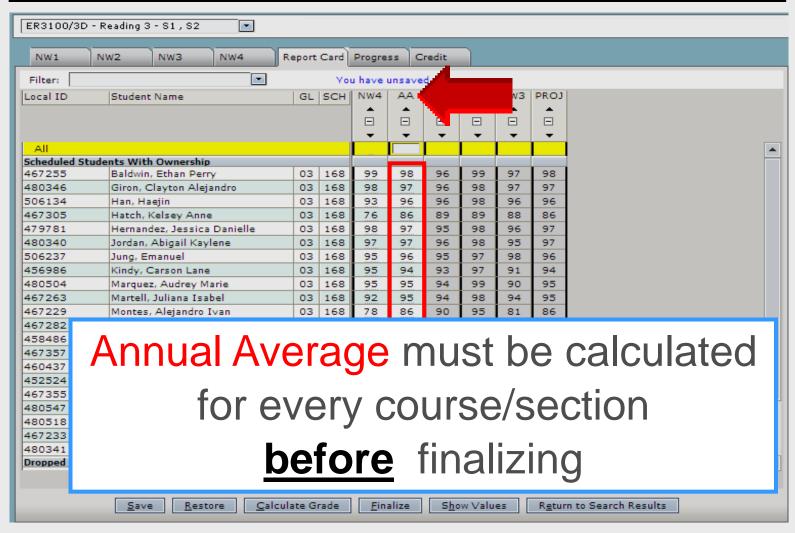

# TEAMS Gradebook

- Student grade for NW1 NW4
  - 1. Click first cell under AA on row All
  - 2. Click Calculate Grade at bottom
  - 3. Click **OK** at prompt
  - 4. AA grade populated for each student
  - TEAMS will not calculate AA with missing NW grades

### Calculate AA before Finalizing