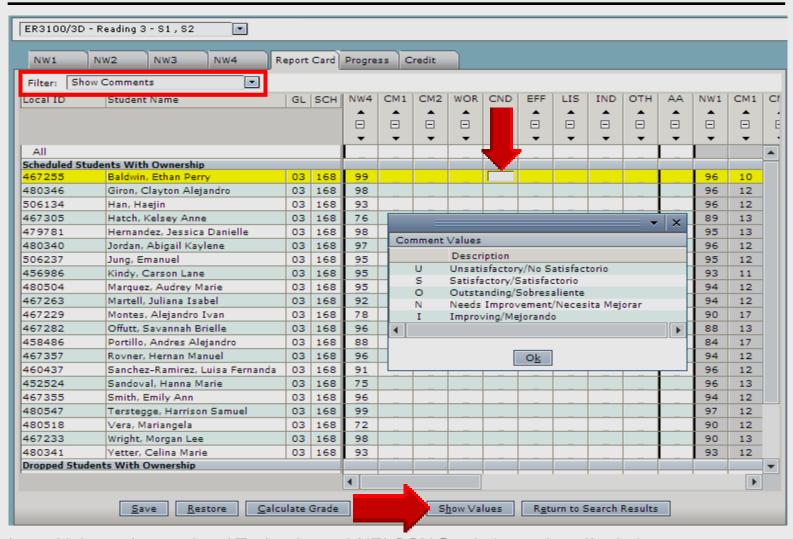

-----------|--------------------------------|
| 11 Cooperative               | 22 Disrespectful in Class      |
| 12 Excellent Student         | 23 Disruptive Behavior         |
| 13 Great Attitude and Effort | 24 Does not Follow Instruction |
| 14 Great Improvement         | 25 Excess Absences/Tardies     |
| 15 Hard Worker               | 26 Inattentive in Class        |
| 16 Improving                 | 27 Parent Conference           |
| 17 Participates in Class     | 28 Poor Test/Quiz Grades       |
| <b>18</b> Positive Attitude  | 29 Tutoring Recommended        |
| 19 Uses Time Wisely          | 30 Unprepared for Class        |

# TEAMS Gradebook

### Conduct and Effort

#### Conduct and Effort



#### **All Conduct**



#### Press Enter to Populate All



#### **Individual Conduct**



#### **All Effort**



Larry Nelson - Instructional Technology - LNELSON@episd.org - http://webclass.org

### Press Enter to populate All



#### **Individual Effort**



#### **Save Often**

| Filter: Show Comments