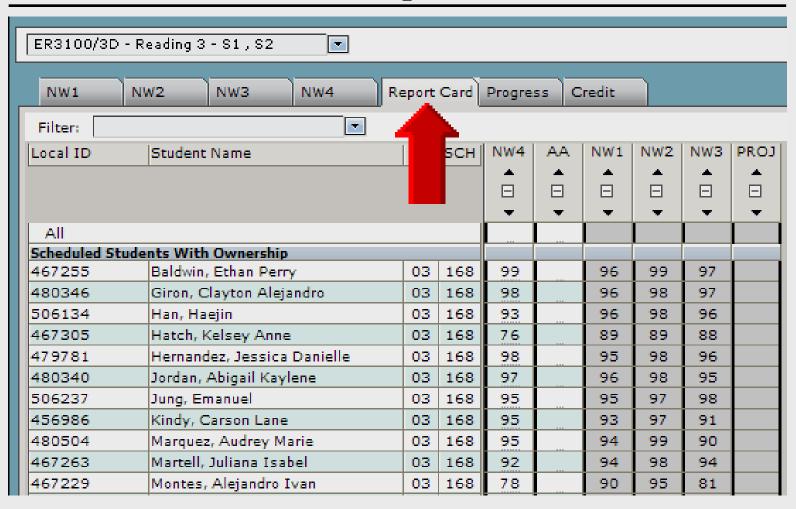

n               | 03  | 168 | D | S | G | P  | 75 | 90      | 100 | Ö   | 85  | 100 |
| 17                                                                                             | 467355 | Smith, Emily A              | 03  | 168 | D | S | G | P  | 96 | 90      | 100 | 100 | 92  | 100 |
| 18                                                                                             | 480547 | Terstegge, Ha               | 03  | 168 | D | S | G | P  | 99 | 95      | 100 | 100 | 100 | 100 |
| Save Restore Post to Report Card Return to Search Results Assignments Notes Reports Attendance |        |                             |     |     |   |   |   |    |    | endance |     |     |     |     |

### Click Post to Report Card

### Click OK on Alert message



### **Click Report Card Tab**



### **Report Card Tab**



### **Ignore Proj Column**



# TEAMS Gradebook

- Student grade for NW1 NW4
  - 1. Click first cell under AA on row All
  - 2. Click Calculate Grade at bottom
  - 3. Click **OK** at prompt
  - 4. AA grade populated for each student
  - TEAMS will not calculate AA with missing NW grades







### **Missing Grades**



### Calculate AA before Finalizing



# TEAMS Gradebook

## Show Comments

### **Show Comments**



### **Show Comments**



### **Show Comments**



### **All Comments**



### Press Enter to Populate All



#### **Individual Comments**



#### **Comment Values**

| 10 Always Prepared           | 21 Did Not Turn in Work        |
|------------------------------|--------------------------------|
| 11 Cooperative               | 22 Disrespectful in