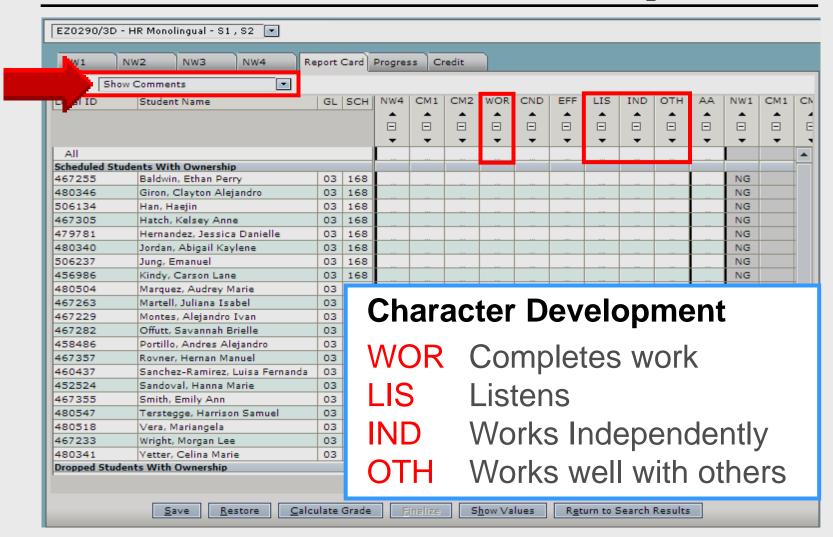

### Character Development

### **Character Development**

#### **WOR – Completes Work All**

#### **WOR – Completes Work**

#### LIS – Listens

### IND – Works Independently

#### IND – Works Independently

#### OTH - Works Well with Others