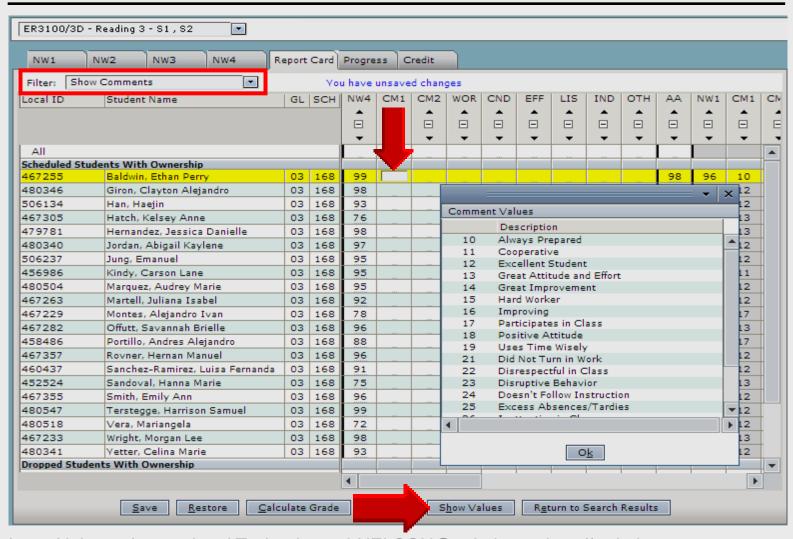

## Show Comments

### **Show Comments**

### **All Comments**

### Press Enter to Populate All

#### **Individual Comments**

#### **Comment Values**

| 10 Always Prepared           | 21 Did Not Turn in Work        |
|------------------------------|--------------------------------|
| 11 Cooperative               | 22 Disrespectful in Class      |
| 12 Excellent Student         | 23 Disruptive Behavior         |
| 13 Great Attitude and Effort | 24 Does not Follow Instruction |
| 14 Great Improvement         | 25 Excess Absences/Tardies     |
| 15 Hard Worker               | 26 Inattentive in Class        |
| 16 Improving                 | 27 Parent Conference           |
| 17 Participates in Class     | 28 Poor Test/Quiz Grades       |
| <b>18</b> Positive Attitude  | 29 Tutoring Recommended        |
| 19 Uses Time Wisely          | 30 Unprepared for Class        |