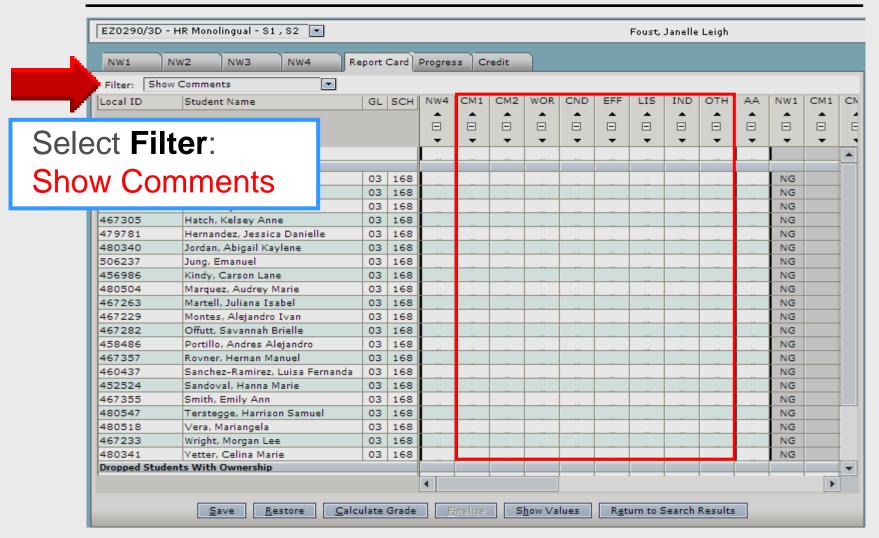

| Dropped Stude                      | ents with Own | ersnip |        |        |      |        |        |        |     |     |     |     |     |     |    |          | <b>•</b> | #  |

# TEAMS Gradebook

### Character Development

### **Character Development**



#### **Home Room**



### **Character Development**



#### **WOR – Completes Work All**



#### Press Enter to Populate All



#### **WOR – Completes Work**



#### LIS – Listens



#### Press Enter to Populate All



#### LIS – Listens



### IND – Works Independently



#### Press Enter to Populate All



#### IND – Works Independently



#### OTH - Works Well with Others



#### Press Enter to Populate All



#### OTH - Works Well with Others



#### **Home Room**

| NW4 | CM1 | WOR | CND | EFF | LIS | IND | ОТН |
|-----|-----|-----|-----|-----|-----|-----|-----|
| _   | _   | _   | _   | _   | •   | •   | •   |
|     |     |     |     |     |     |     |     |
| -   | -   | -   | -   | -   | -   | -   | -   |
|     |     |     |     |     |     |     |     |
|     |     |     |     |     |     |     |